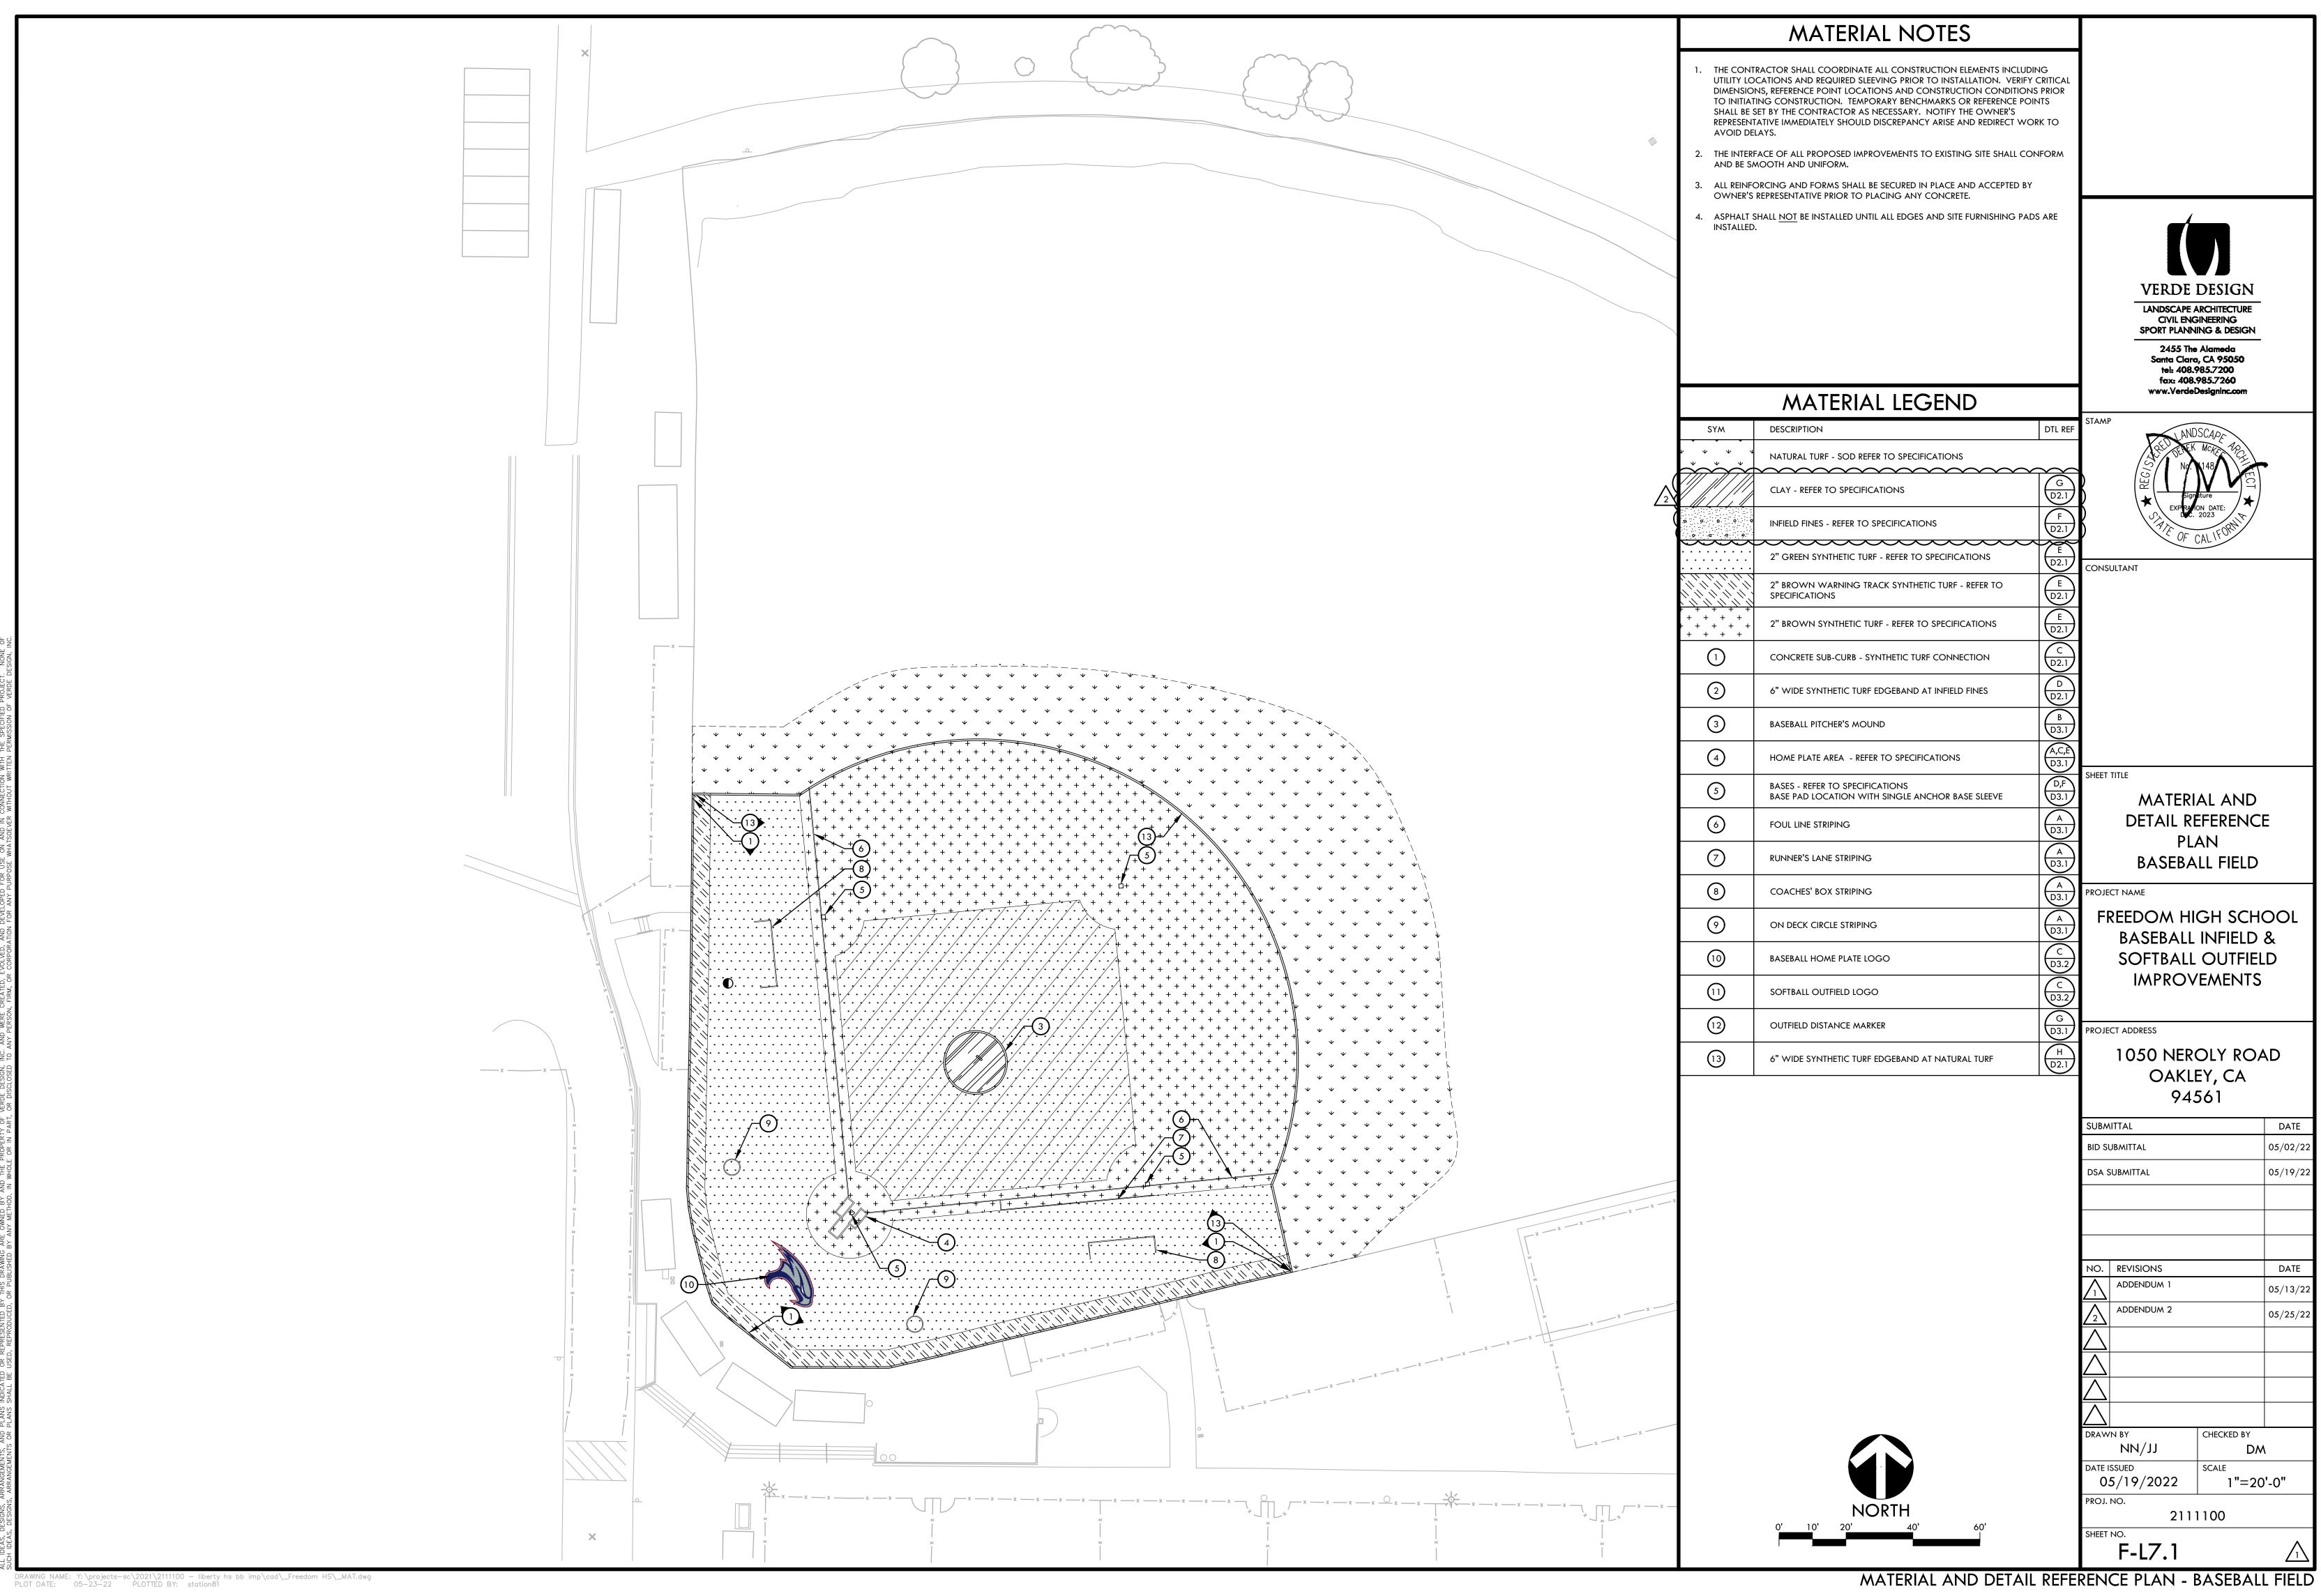

| Contractors |  |
|-------------|--|
|             |  |

| Connacions                                                                                                                                                                                                                                                                                |                                                                                                                                                                                    |
|-------------------------------------------------------------------------------------------------------------------------------------------------------------------------------------------------------------------------------------------------------------------------------------------|------------------------------------------------------------------------------------------------------------------------------------------------------------------------------------|
| <ul> <li>120 gmax to 165 for baseball and softball.</li> <li>120 is too low for baseball and not necessary.</li> <li>The ASTM is 200 and 165 is NFL standard and this is baseball.</li> <li>a. Please allow our Shock base Pro and Thremagreen 23mm to be equals for this bid.</li> </ul> |                                                                                                                                                                                    |
| <ol> <li>On the Materials Legend for clay, it references<br/>F/D2.1 which is a detail for infield fines. Please<br/>specify which detail corresponds to the clay<br/>areas.</li> </ol>                                                                                                    | Revised Material Plan<br>At baseball field - Clay mound shall refer to Detail G,<br>Sheet D2.1<br>At softball field – Infield Fines Hatch added. Refers to<br>Detail F, Sheet D2.1 |

Addendum No. 2 is hereby acknowledged by the bidder's signature.

Name of Bidder's Company

Authorized Signature

Date

Title

END OF ADDENDUM

|            |                                                                                                                | MATERIAL NOTES                                                                                                                                                                                                                                                                                                                                                |               |                                                               |                     |
|------------|----------------------------------------------------------------------------------------------------------------|---------------------------------------------------------------------------------------------------------------------------------------------------------------------------------------------------------------------------------------------------------------------------------------------------------------------------------------------------------------|---------------|---------------------------------------------------------------|---------------------|
|            | UTILITY LO<br>DIMENSIOI<br>TO INITIAT<br>SHALL BE S<br>REPRESENT                                               | RACTOR SHALL COORDINATE ALL CONSTRUCTION ELEMENTS INCL<br>CATIONS AND REQUIRED SLEEVING PRIOR TO INSTALLATION. VER<br>NS, REFERENCE POINT LOCATIONS AND CONSTRUCTION CONDITION<br>ING CONSTRUCTION. TEMPORARY BENCHMARKS OR REFERENCE<br>SET BY THE CONTRACTOR AS NECESSARY. NOTIFY THE OWNER'S<br>TATIVE IMMEDIATELY SHOULD DISCREPANCY ARISE AND REDIRECT V |               |                                                               |                     |
|            |                                                                                                                | LAYS.<br>FACE OF ALL PROPOSED IMPROVEMENTS TO EXISTING SITE SHALL (<br>AOOTH AND UNIFORM.                                                                                                                                                                                                                                                                     | CONFORM       |                                                               |                     |
|            | 3. ALL REINFO                                                                                                  | DRCING AND FORMS SHALL BE SECURED IN PLACE AND ACCEPTED<br>REPRESENTATIVE PRIOR TO PLACING ANY CONCRETE.                                                                                                                                                                                                                                                      | BY            |                                                               |                     |
|            |                                                                                                                | HALL NOT BE INSTALLED UNTIL ALL EDGES AND SITE FURNISHING F                                                                                                                                                                                                                                                                                                   | ADS ARE       |                                                               |                     |
|            |                                                                                                                |                                                                                                                                                                                                                                                                                                                                                               |               | VERDE DESIG                                                   |                     |
|            |                                                                                                                | MATERIAL LEGEND                                                                                                                                                                                                                                                                                                                                               |               | CIVIL ENGINEERING<br>SPORT PLANNING & DESI                    |                     |
|            | SYM                                                                                                            | DESCRIPTION                                                                                                                                                                                                                                                                                                                                                   | DTL REF       | 2455 The Alameda<br>Santa Clara, CA 9505<br>tel: 408.985.7200 | <b>)</b>            |
|            |                                                                                                                | NATURAL TURF - SOD REFER TO SPECIFICATIONS                                                                                                                                                                                                                                                                                                                    | $\sim$        | fax: 408.985.7260<br>www.VerdeDesignInc.co                    | m                   |
| $\sum_{2}$ |                                                                                                                | CLAY - REFER TO SPECIFICATIONS                                                                                                                                                                                                                                                                                                                                | G<br>D2.1     | STAMP                                                         |                     |
|            | \$<br>\$<br>\$<br>\$<br>\$<br>\$<br>\$<br>\$<br>\$<br>\$<br>\$<br>\$<br>\$<br>\$<br>\$<br>\$<br>\$<br>\$<br>\$ |                                                                                                                                                                                                                                                                                                                                                               | F<br>D2.1     | No. 148                                                       |                     |
|            |                                                                                                                | 2" GREEN SYNTHETIC TURF - REFER TO SPECIFICATIONS                                                                                                                                                                                                                                                                                                             | E<br>D2.1     | Signature                                                     | CT<br>★             |
|            |                                                                                                                | 2" BROWN WARNING TRACK SYNTHETIC TURF - REFER TO SPECIFICATIONS                                                                                                                                                                                                                                                                                               | E<br>D2.1     | EXPRANON DATE:<br>DEC. 2023<br>TYJE OF CALLFORM               | τ.                  |
| K          | + + + + +<br>+ + + + +<br>+ + + + +<br>+ + + + +                                                               | 2" BROWN SYNTHETIC TURF - REFER TO SPECIFICATIONS                                                                                                                                                                                                                                                                                                             | E<br>D2.1     | CONSULTANT                                                    |                     |
|            | <br>                                                                                                           | A ASPHALT PAVING - REFER TO SPECIFICATIONS                                                                                                                                                                                                                                                                                                                    | <br>          |                                                               |                     |
|            |                                                                                                                | C CONCRETE PAVING - REFER TO SPECIFICATIONS                                                                                                                                                                                                                                                                                                                   | J<br>D2.1     |                                                               |                     |
|            |                                                                                                                | CONCRETE SUB-CURB - SYNTHETIC TURF CONNECTION                                                                                                                                                                                                                                                                                                                 | C<br>D2.1     |                                                               |                     |
|            | 2                                                                                                              | 6" WIDE SYNTHETIC TURF EDGEBAND AT INFIELD FINES                                                                                                                                                                                                                                                                                                              | D<br>D2.1     |                                                               |                     |
|            | (3)                                                                                                            | BASEBALL PITCHER'S MOUND                                                                                                                                                                                                                                                                                                                                      | B<br>D3.1     |                                                               |                     |
|            |                                                                                                                | HOME PLATE AREA - REFER TO SPECIFICATIONS                                                                                                                                                                                                                                                                                                                     | A,C,E<br>D3.1 |                                                               |                     |
|            | (5)                                                                                                            | BASES - REFER TO SPECIFICATIONS                                                                                                                                                                                                                                                                                                                               | D,F           | SHEET TITLE                                                   |                     |
|            | 6                                                                                                              | BASE PAD LOCATION WITH SINGLE ANCHOR BASE SLEEVE                                                                                                                                                                                                                                                                                                              | D3.1          | MATERIAL AN<br>DETAIL REFEREN                                 |                     |
|            |                                                                                                                | RUNNER'S LANE STRIPING                                                                                                                                                                                                                                                                                                                                        | D3.1          | PLAN                                                          |                     |
|            | (7)                                                                                                            |                                                                                                                                                                                                                                                                                                                                                               | D3.1          | BASEBALL FIE                                                  | LD                  |
| +          | (8)                                                                                                            | COACHES' BOX STRIPING                                                                                                                                                                                                                                                                                                                                         | D3.1          | PROJECT NAME                                                  | нооі                |
|            | (9)                                                                                                            | ON DECK CIRCLE STRIPING                                                                                                                                                                                                                                                                                                                                       | D3.1          | BASEBALL INFIE                                                | LD &                |
|            | (10)                                                                                                           | BASEBALL INFIELD LOGO                                                                                                                                                                                                                                                                                                                                         | D3.2          | SOFTBALL OUTF                                                 |                     |
|            | 11                                                                                                             | SOFTBALL OUTFIELD LOGO                                                                                                                                                                                                                                                                                                                                        | D<br>D3.2     |                                                               |                     |
|            | 12                                                                                                             | OUTFIELD DISTANCE MARKER                                                                                                                                                                                                                                                                                                                                      | G<br>D3.1     | PROJECT ADDRESS                                               |                     |
|            | 13                                                                                                             | 6" WIDE SYNTHETIC TURF EDGEBAND AT NATURAL TURF                                                                                                                                                                                                                                                                                                               | H<br>D3.1     | 850 2ND S <sup>-</sup><br>Brentwood,                          |                     |
|            | 14                                                                                                             | 12" WIDE SYNTHETIC TURF EDGEBAND AT EXISTING FENCE                                                                                                                                                                                                                                                                                                            | M<br>D2.1     | 94513                                                         | CA.                 |
|            |                                                                                                                |                                                                                                                                                                                                                                                                                                                                                               |               | SUBMITTAL                                                     | DATE                |
|            |                                                                                                                |                                                                                                                                                                                                                                                                                                                                                               |               | BID SUBMITTAL                                                 | 05/02/22            |
| +          |                                                                                                                |                                                                                                                                                                                                                                                                                                                                                               |               |                                                               | 03/17/22            |
| +          |                                                                                                                |                                                                                                                                                                                                                                                                                                                                                               |               |                                                               |                     |
|            |                                                                                                                |                                                                                                                                                                                                                                                                                                                                                               |               |                                                               |                     |
|            |                                                                                                                |                                                                                                                                                                                                                                                                                                                                                               |               | NO. REVISIONS                                                 | DATE<br>05/13/22    |
|            |                                                                                                                |                                                                                                                                                                                                                                                                                                                                                               |               | ADDENDUM 2                                                    | 05/25/22            |
| $\langle$  |                                                                                                                |                                                                                                                                                                                                                                                                                                                                                               |               | $\Delta$                                                      |                     |
|            |                                                                                                                |                                                                                                                                                                                                                                                                                                                                                               |               | $\overset{\bigtriangleup}{\wedge}$                            |                     |
|            |                                                                                                                |                                                                                                                                                                                                                                                                                                                                                               |               | $\Delta$                                                      |                     |
|            |                                                                                                                |                                                                                                                                                                                                                                                                                                                                                               |               | DRAWN BY CHECKED                                              | <sub>вү</sub><br>DM |
|            |                                                                                                                |                                                                                                                                                                                                                                                                                                                                                               |               | DATE ISSUED SCALE                                             | =20'-0"             |
| Ň          |                                                                                                                | NORTH                                                                                                                                                                                                                                                                                                                                                         |               | PROJ. NO. 2111100                                             |                     |
|            |                                                                                                                | 0' 10' 20' 40' 60'                                                                                                                                                                                                                                                                                                                                            |               | SHEET NO.                                                     | ^                   |
| $\land$    |                                                                                                                | MATERIAL AND DETA                                                                                                                                                                                                                                                                                                                                             |               | L-L7.1                                                        | $\overline{1}$      |