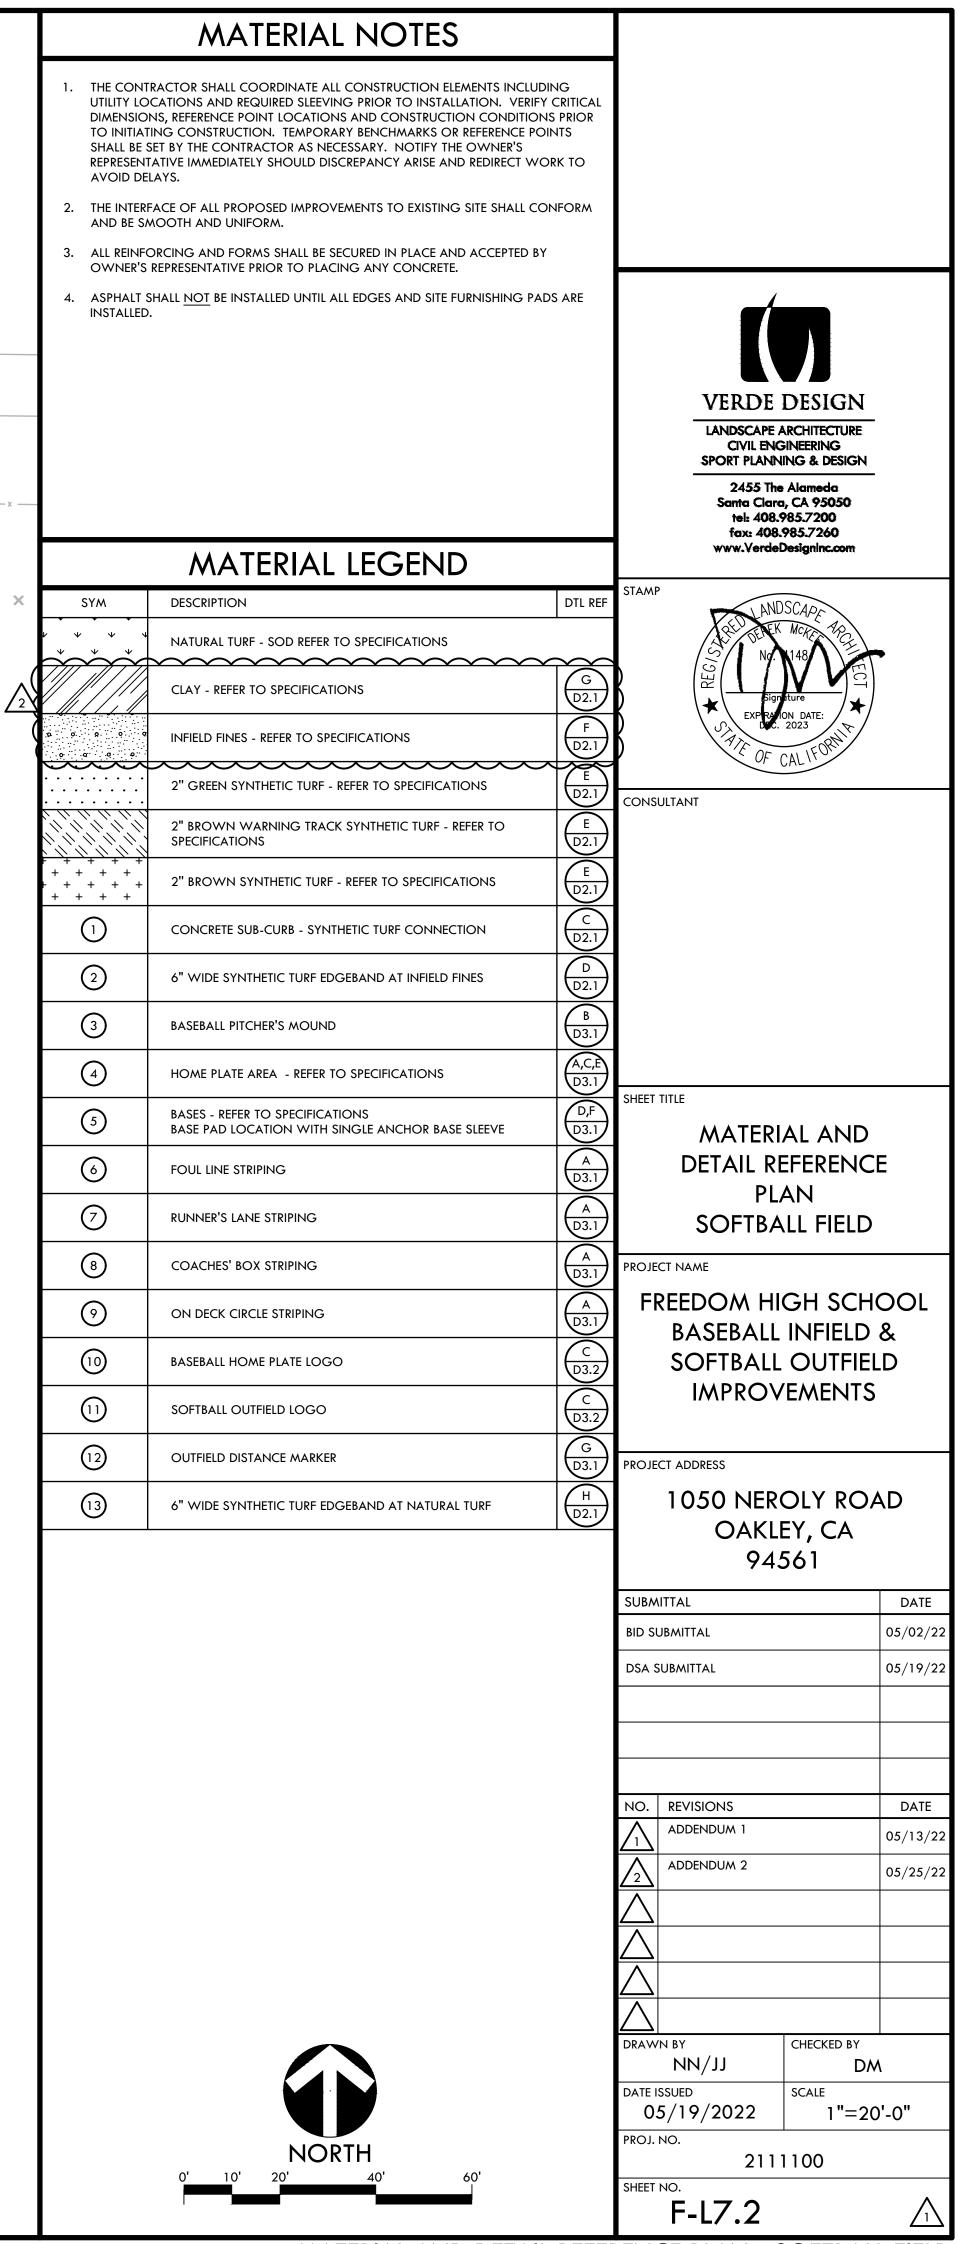

| Contractors |  |
|-------------|--|
|             |  |

| Connacions                                                                                                                                                                                                                                                                                |                                                                                                                                                                                    |
|-------------------------------------------------------------------------------------------------------------------------------------------------------------------------------------------------------------------------------------------------------------------------------------------|------------------------------------------------------------------------------------------------------------------------------------------------------------------------------------|
| <ul> <li>120 gmax to 165 for baseball and softball.</li> <li>120 is too low for baseball and not necessary.</li> <li>The ASTM is 200 and 165 is NFL standard and this is baseball.</li> <li>a. Please allow our Shock base Pro and Thremagreen 23mm to be equals for this bid.</li> </ul> |                                                                                                                                                                                    |
| <ol> <li>On the Materials Legend for clay, it references<br/>F/D2.1 which is a detail for infield fines. Please<br/>specify which detail corresponds to the clay<br/>areas.</li> </ol>                                                                                                    | Revised Material Plan<br>At baseball field - Clay mound shall refer to Detail G,<br>Sheet D2.1<br>At softball field – Infield Fines Hatch added. Refers to<br>Detail F, Sheet D2.1 |

Addendum No. 2 is hereby acknowledged by the bidder's signature.

Name of Bidder's Company

Authorized Signature

Date

Title

END OF ADDENDUM

|            |                                                                                                                | MATERIAL NOTES                                                                                                                                                                                                                                                                                                                                                |               |                                                               |                     |
|------------|----------------------------------------------------------------------------------------------------------------|---------------------------------------------------------------------------------------------------------------------------------------------------------------------------------------------------------------------------------------------------------------------------------------------------------------------------------------------------------------|---------------|---------------------------------------------------------------|---------------------|
|            | UTILITY LO<br>DIMENSIOI<br>TO INITIAT<br>SHALL BE S<br>REPRESENT                                               | RACTOR SHALL COORDINATE ALL CONSTRUCTION ELEMENTS INCL<br>CATIONS AND REQUIRED SLEEVING PRIOR TO INSTALLATION. VER<br>NS, REFERENCE POINT LOCATIONS AND CONSTRUCTION CONDITION<br>ING CONSTRUCTION. TEMPORARY BENCHMARKS OR REFERENCE<br>SET BY THE CONTRACTOR AS NECESSARY. NOTIFY THE OWNER'S<br>TATIVE IMMEDIATELY SHOULD DISCREPANCY ARISE AND REDIRECT V |               |                                                               |                     |
|            |                                                                                                                | LAYS.<br>FACE OF ALL PROPOSED IMPROVEMENTS TO EXISTING SITE SHALL (<br>AOOTH AND UNIFORM.                                                                                                                                                                                                                                                                     | CONFORM       |                                                               |                     |
|            | 3. ALL REINFO                                                                                                  | DRCING AND FORMS SHALL BE SECURED IN PLACE AND ACCEPTED<br>REPRESENTATIVE PRIOR TO PLACING ANY CONCRETE.                                                                                                                                                                                                                                                      | BY            |                                                               |                     |
|            |                                                                                                                | HALL NOT BE INSTALLED UNTIL ALL EDGES AND SITE FURNISHING F                                                                                                                                                                                                                                                                                                   | ADS ARE       |                                                               |                     |
|            |                                                                                                                |                                                                                                                                                                                                                                                                                                                                                               |               | VERDE DESIG                                                   |                     |
|            |                                                                                                                | MATERIAL LEGEND                                                                                                                                                                                                                                                                                                                                               |               | CIVIL ENGINEERING<br>SPORT PLANNING & DESI                    |                     |
|            | SYM                                                                                                            | DESCRIPTION                                                                                                                                                                                                                                                                                                                                                   | DTL REF       | 2455 The Alameda<br>Santa Clara, CA 9505<br>tel: 408.985.7200 | <b>)</b>            |
|            |                                                                                                                | NATURAL TURF - SOD REFER TO SPECIFICATIONS                                                                                                                                                                                                                                                                                                                    | $\sim$        | fax: 408.985.7260<br>www.VerdeDesignInc.co                    | m                   |
| $\sum_{2}$ |                                                                                                                | CLAY - REFER TO SPECIFICATIONS                                                                                                                                                                                                                                                                                                                                | G<br>D2.1     | STAMP                                                         |                     |
|            | \$<br>\$<br>\$<br>\$<br>\$<br>\$<br>\$<br>\$<br>\$<br>\$<br>\$<br>\$<br>\$<br>\$<br>\$<br>\$<br>\$<br>\$<br>\$ |                                                                                                                                                                                                                                                                                                                                                               | F<br>D2.1     | No. 148                                                       |                     |
|            |                                                                                                                | 2" GREEN SYNTHETIC TURF - REFER TO SPECIFICATIONS                                                                                                                                                                                                                                                                                                             | E<br>D2.1     | Signature                                                     | CT<br>★             |
|            |                                                                                                                | 2" BROWN WARNING TRACK SYNTHETIC TURF - REFER TO SPECIFICATIONS                                                                                                                                                                                                                                                                                               | E<br>D2.1     | EXPRANON DATE:<br>DEC. 2023<br>TYJE OF CALLFORM               | τ.                  |
| K          | + + + + +<br>+ + + + +<br>+ + + + +<br>+ + + + +                                                               | 2" BROWN SYNTHETIC TURF - REFER TO SPECIFICATIONS                                                                                                                                                                                                                                                                                                             | E<br>D2.1     | CONSULTANT                                                    |                     |
|            | <br>                                                                                                           | A ASPHALT PAVING - REFER TO SPECIFICATIONS                                                                                                                                                                                                                                                                                                                    | <br>          |                                                               |                     |
|            |                                                                                                                | C CONCRETE PAVING - REFER TO SPECIFICATIONS                                                                                                                                                                                                                                                                                                                   | J<br>D2.1     |                                                               |                     |
|            |                                                                                                                | CONCRETE SUB-CURB - SYNTHETIC TURF CONNECTION                                                                                                                                                                                                                                                                                                                 | C<br>D2.1     |                                                               |                     |
|            | 2                                                                                                              | 6" WIDE SYNTHETIC TURF EDGEBAND AT INFIELD FINES                                                                                                                                                                                                                                                                                                              | D<br>D2.1     |                                                               |                     |
|            | (3)                                                                                                            | BASEBALL PITCHER'S MOUND                                                                                                                                                                                                                                                                                                                                      | B<br>D3.1     |                                                               |                     |
|            |                                                                                                                | HOME PLATE AREA - REFER TO SPECIFICATIONS                                                                                                                                                                                                                                                                                                                     | A,C,E<br>D3.1 |                                                               |                     |
|            | (5)                                                                                                            | BASES - REFER TO SPECIFICATIONS                                                                                                                                                                                                                                                                                                                               | D,F           | SHEET TITLE                                                   |                     |
|            | 6                                                                                                              | BASE PAD LOCATION WITH SINGLE ANCHOR BASE SLEEVE                                                                                                                                                                                                                                                                                                              | D3.1          | MATERIAL AN<br>DETAIL REFEREN                                 |                     |
|            |                                                                                                                | RUNNER'S LANE STRIPING                                                                                                                                                                                                                                                                                                                                        | D3.1          | PLAN                                                          |                     |
|            | (7)                                                                                                            |                                                                                                                                                                                                                                                                                                                                                               | D3.1          | BASEBALL FIE                                                  | LD                  |
| +          | (8)                                                                                                            | COACHES' BOX STRIPING                                                                                                                                                                                                                                                                                                                                         | D3.1          | PROJECT NAME                                                  | нооі                |
|            | (9)                                                                                                            | ON DECK CIRCLE STRIPING                                                                                                                                                                                                                                                                                                                                       | D3.1          | BASEBALL INFIE                                                | LD &                |
|            | (10)                                                                                                           | BASEBALL INFIELD LOGO                                                                                                                                                                                                                                                                                                                                         | D3.2          | SOFTBALL OUTF                                                 |                     |
|            | 11                                                                                                             | SOFTBALL OUTFIELD LOGO                                                                                                                                                                                                                                                                                                                                        | D<br>D3.2     |                                                               |                     |
|            | 12                                                                                                             | OUTFIELD DISTANCE MARKER                                                                                                                                                                                                                                                                                                                                      | G<br>D3.1     | PROJECT ADDRESS                                               |                     |
|            | 13                                                                                                             | 6" WIDE SYNTHETIC TURF EDGEBAND AT NATURAL TURF                                                                                                                                                                                                                                                                                                               | H<br>D3.1     | 850 2ND S <sup>-</sup><br>Brentwood,                          |                     |
|            | 14                                                                                                             | 12" WIDE SYNTHETIC TURF EDGEBAND AT EXISTING FENCE                                                                                                                                                                                                                                                                                                            | M<br>D2.1     | 94513                                                         | CA.                 |
|            |                                                                                                                |                                                                                                                                                                                                                                                                                                                                                               |               | SUBMITTAL                                                     | DATE                |
|            |                                                                                                                |                                                                                                                                                                                                                                                                                                                                                               |               | BID SUBMITTAL                                                 | 05/02/22            |
| +          |                                                                                                                |                                                                                                                                                                                                                                                                                                                                                               |               |                                                               | 03/17/22            |
| +          |                                                                                                                |                                                                                                                                                                                                                                                                                                                                                               |               |                                                               |                     |
|            |                                                                                                                |                                                                                                                                                                                                                                                                                                                                                               |               |                                                               |                     |
|            |                                                                                                                |                                                                                                                                                                                                                                                                                                                                                               |               | NO. REVISIONS                                                 | DATE<br>05/13/22    |
|            |                                                                                                                |                                                                                                                                                                                                                                                                                                                                                               |               | ADDENDUM 2                                                    | 05/25/22            |
| $\langle$  |                                                                                                                |                                                                                                                                                                                                                                                                                                                                                               |               | $\Delta$                                                      |                     |
|            |                                                                                                                |                                                                                                                                                                                                                                                                                                                                                               |               | $\overset{\bigtriangleup}{\wedge}$                            |                     |
|            |                                                                                                                |                                                                                                                                                                                                                                                                                                                                                               |               | $\Delta$                                                      |                     |
|            |                                                                                                                |                                                                                                                                                                                                                                                                                                                                                               |               | DRAWN BY CHECKED                                              | <sub>вү</sub><br>DM |
|            |                                                                                                                |                                                                                                                                                                                                                                                                                                                                                               |               | DATE ISSUED SCALE                                             | =20'-0"             |
| Ň          |                                                                                                                | NORTH                                                                                                                                                                                                                                                                                                                                                         |               | PROJ. NO. 2111100                                             |                     |
|            |                                                                                                                | 0' 10' 20' 40' 60'                                                                                                                                                                                                                                                                                                                                            |               | SHEET NO.                                                     | ^                   |
| $\land$    |                                                                                                                | MATERIAL AND DETA                                                                                                                                                                                                                                                                                                                                             |               | L-L7.1                                                        | $\overline{1}$      |