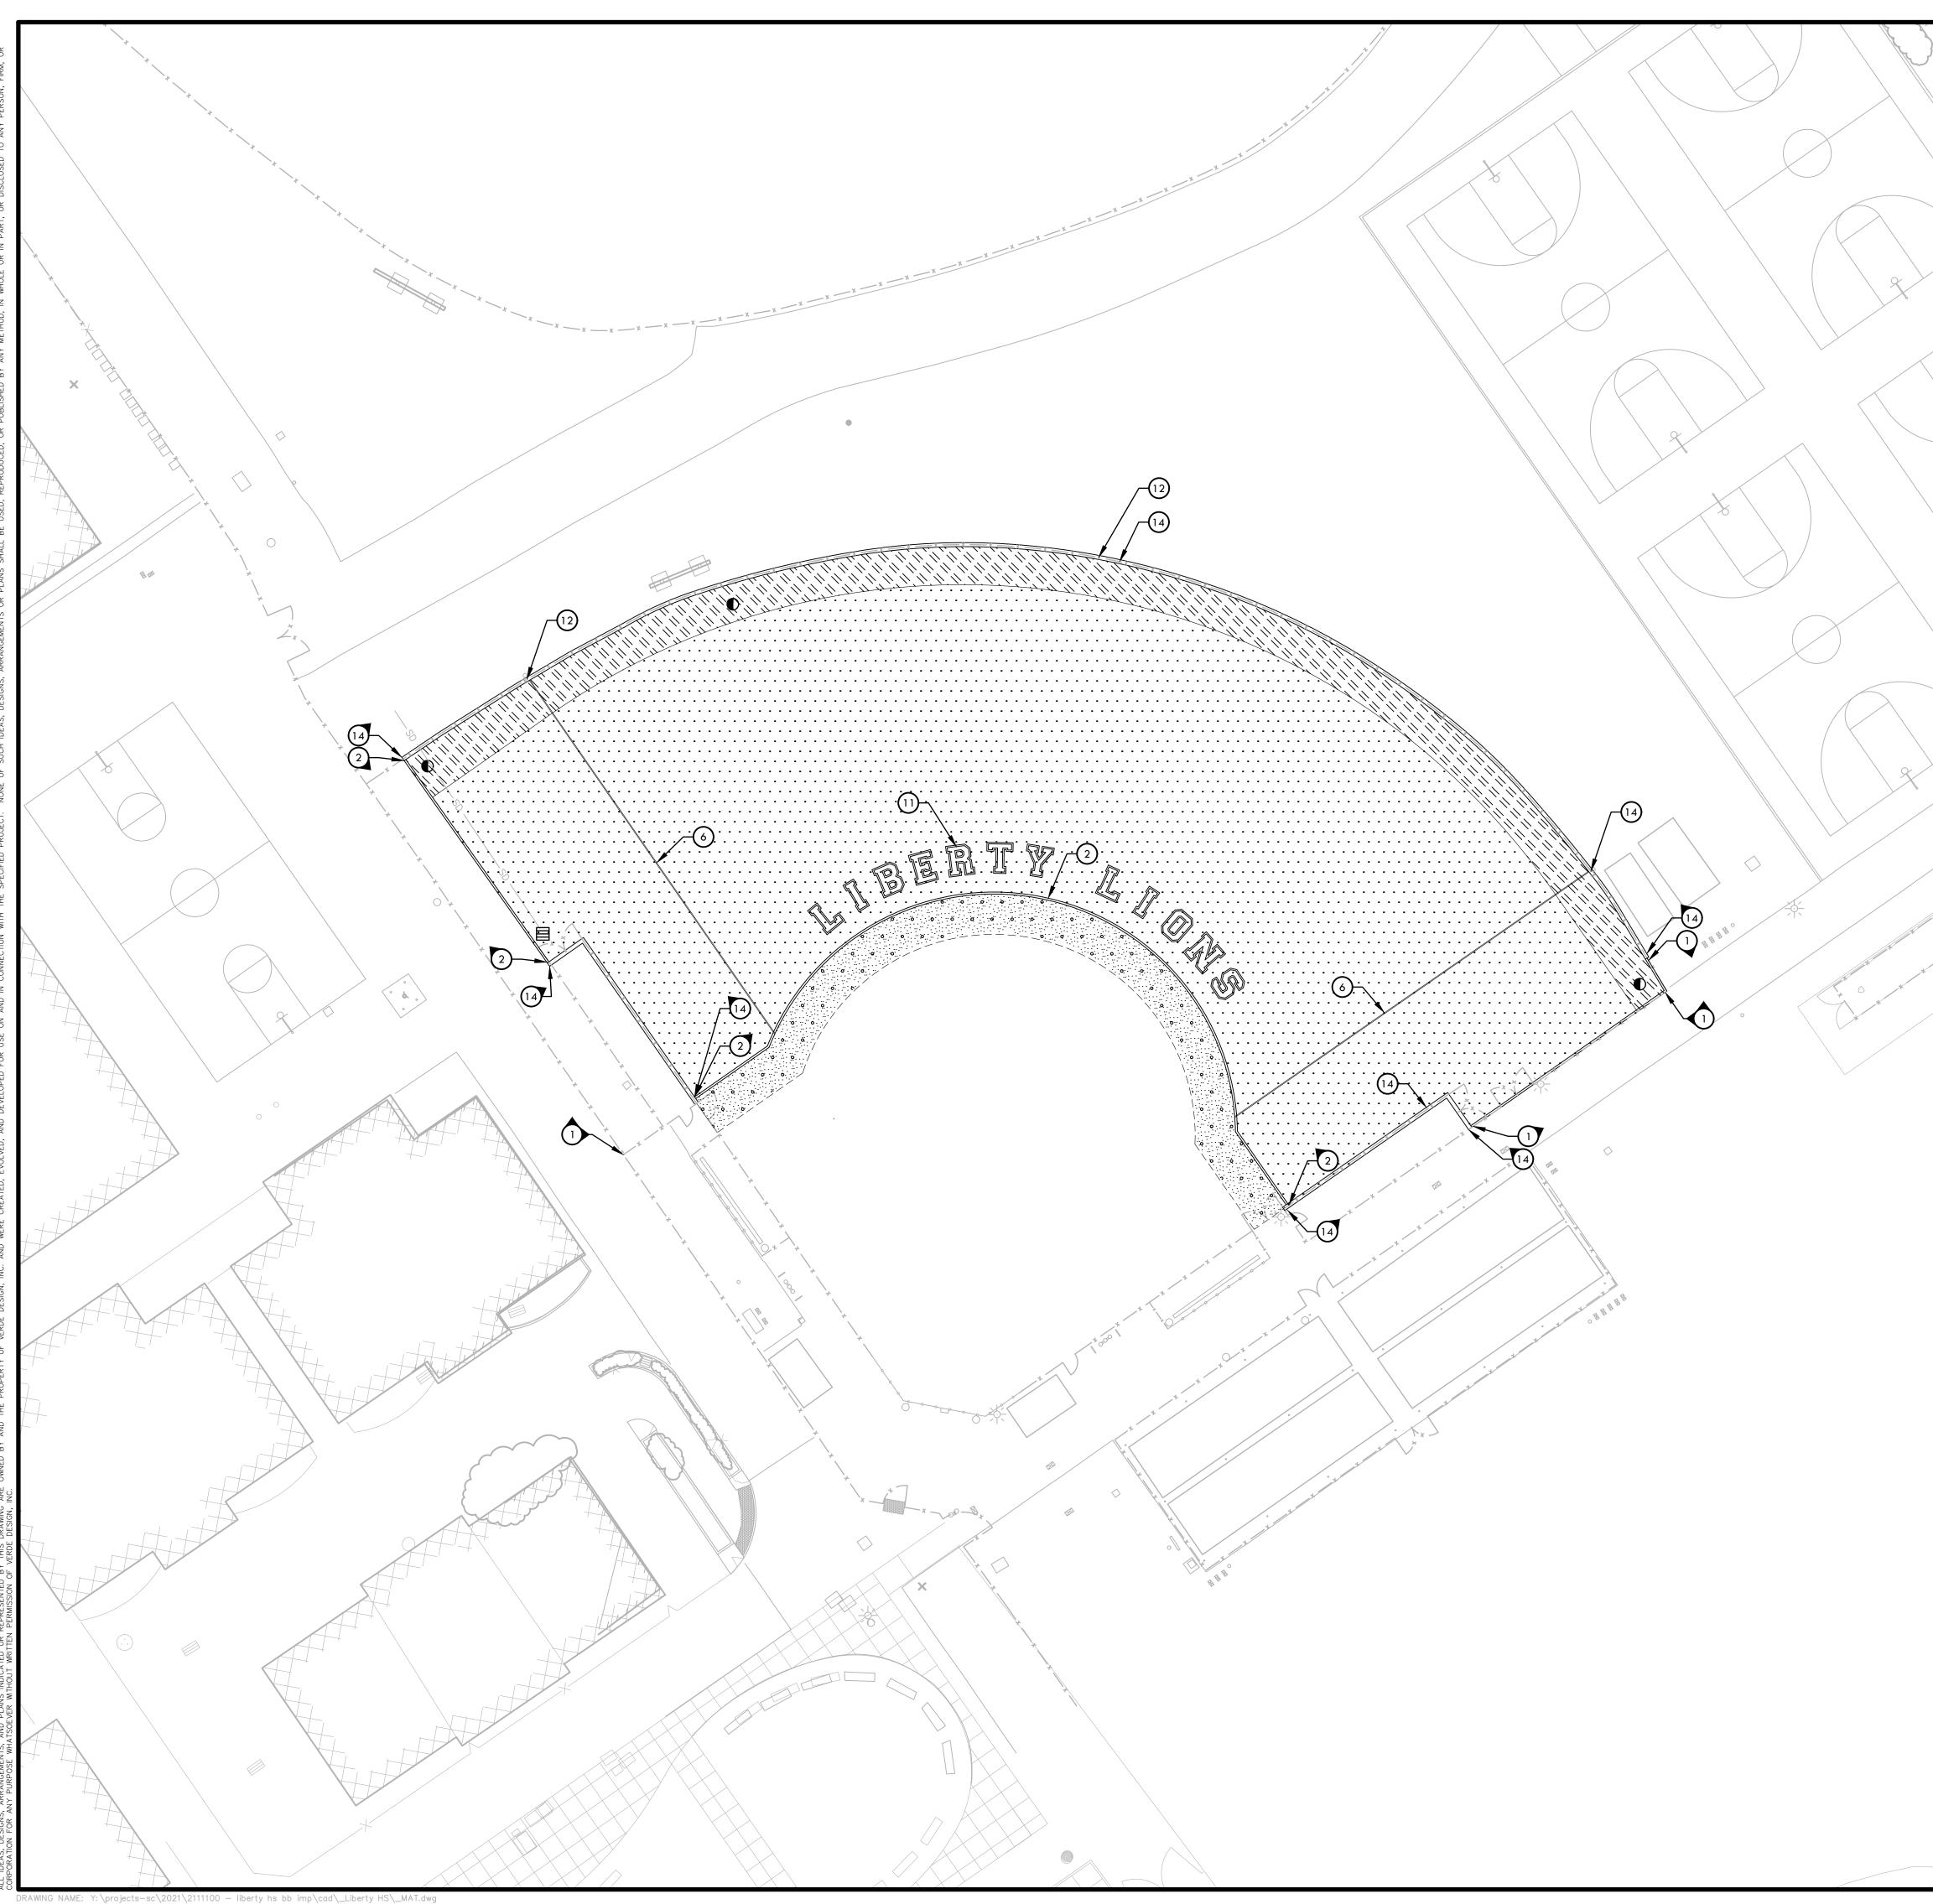

Addendum No. 2 is hereby acknowledged by the bidder's signature.

Name of Bidder's Company

Authorized Signature

Date

Title

END OF ADDENDUM

|            |                                                                                                                | MATERIAL NOTES                                                                                                                                                                                                                                                                                                                                                |               |                                                               |                     |
|------------|----------------------------------------------------------------------------------------------------------------|---------------------------------------------------------------------------------------------------------------------------------------------------------------------------------------------------------------------------------------------------------------------------------------------------------------------------------------------------------------|---------------|---------------------------------------------------------------|---------------------|
|            | UTILITY LO<br>DIMENSIOI<br>TO INITIAT<br>SHALL BE S<br>REPRESENT                                               | RACTOR SHALL COORDINATE ALL CONSTRUCTION ELEMENTS INCL<br>CATIONS AND REQUIRED SLEEVING PRIOR TO INSTALLATION. VER<br>NS, REFERENCE POINT LOCATIONS AND CONSTRUCTION CONDITION<br>ING CONSTRUCTION. TEMPORARY BENCHMARKS OR REFERENCE<br>SET BY THE CONTRACTOR AS NECESSARY. NOTIFY THE OWNER'S<br>TATIVE IMMEDIATELY SHOULD DISCREPANCY ARISE AND REDIRECT V |               |                                                               |                     |
|            |                                                                                                                | LAYS.<br>FACE OF ALL PROPOSED IMPROVEMENTS TO EXISTING SITE SHALL (<br>AOOTH AND UNIFORM.                                                                                                                                                                                                                                                                     | CONFORM       |                                                               |                     |
|            | 3. ALL REINFO                                                                                                  | DRCING AND FORMS SHALL BE SECURED IN PLACE AND ACCEPTED<br>REPRESENTATIVE PRIOR TO PLACING ANY CONCRETE.                                                                                                                                                                                                                                                      | BY            |                                                               |                     |
|            |                                                                                                                | HALL NOT BE INSTALLED UNTIL ALL EDGES AND SITE FURNISHING F                                                                                                                                                                                                                                                                                                   | ADS ARE       |                                                               |                     |
|            |                                                                                                                |                                                                                                                                                                                                                                                                                                                                                               |               | VERDE DESIG                                                   |                     |
|            |                                                                                                                | MATERIAL LEGEND                                                                                                                                                                                                                                                                                                                                               |               | CIVIL ENGINEERING<br>SPORT PLANNING & DESI                    |                     |
|            | SYM                                                                                                            | DESCRIPTION                                                                                                                                                                                                                                                                                                                                                   | DTL REF       | 2455 The Alameda<br>Santa Clara, CA 9505<br>tel: 408.985.7200 | <b>)</b>            |
|            |                                                                                                                | NATURAL TURF - SOD REFER TO SPECIFICATIONS                                                                                                                                                                                                                                                                                                                    | $\sim$        | fax: 408.985.7260<br>www.VerdeDesignInc.co                    | m                   |
| $\sum_{2}$ |                                                                                                                | CLAY - REFER TO SPECIFICATIONS                                                                                                                                                                                                                                                                                                                                | G<br>D2.1     | STAMP                                                         |                     |
|            | \$<br>\$<br>\$<br>\$<br>\$<br>\$<br>\$<br>\$<br>\$<br>\$<br>\$<br>\$<br>\$<br>\$<br>\$<br>\$<br>\$<br>\$<br>\$ |                                                                                                                                                                                                                                                                                                                                                               | F<br>D2.1     | No. 148                                                       |                     |
|            |                                                                                                                | 2" GREEN SYNTHETIC TURF - REFER TO SPECIFICATIONS                                                                                                                                                                                                                                                                                                             | E<br>D2.1     | Signature                                                     | CT<br>★             |
|            |                                                                                                                | 2" BROWN WARNING TRACK SYNTHETIC TURF - REFER TO SPECIFICATIONS                                                                                                                                                                                                                                                                                               | E<br>D2.1     | EXPRANON DATE:<br>DEC. 2023<br>TYJE OF CALLFORM               | τ.                  |
| K          | + + + + +<br>+ + + + +<br>+ + + + +<br>+ + + + +                                                               | 2" BROWN SYNTHETIC TURF - REFER TO SPECIFICATIONS                                                                                                                                                                                                                                                                                                             | E<br>D2.1     | CONSULTANT                                                    |                     |
|            | <br>                                                                                                           | A ASPHALT PAVING - REFER TO SPECIFICATIONS                                                                                                                                                                                                                                                                                                                    | <br>          |                                                               |                     |
|            |                                                                                                                | C CONCRETE PAVING - REFER TO SPECIFICATIONS                                                                                                                                                                                                                                                                                                                   | J<br>D2.1     |                                                               |                     |
|            |                                                                                                                | CONCRETE SUB-CURB - SYNTHETIC TURF CONNECTION                                                                                                                                                                                                                                                                                                                 | C<br>D2.1     |                                                               |                     |
|            | 2                                                                                                              | 6" WIDE SYNTHETIC TURF EDGEBAND AT INFIELD FINES                                                                                                                                                                                                                                                                                                              | D<br>D2.1     |                                                               |                     |
|            | (3)                                                                                                            | BASEBALL PITCHER'S MOUND                                                                                                                                                                                                                                                                                                                                      | B<br>D3.1     |                                                               |                     |
|            |                                                                                                                | HOME PLATE AREA - REFER TO SPECIFICATIONS                                                                                                                                                                                                                                                                                                                     | A,C,E<br>D3.1 |                                                               |                     |
|            | (5)                                                                                                            | BASES - REFER TO SPECIFICATIONS                                                                                                                                                                                                                                                                                                                               | D,F           | SHEET TITLE                                                   |                     |
|            | 6                                                                                                              | BASE PAD LOCATION WITH SINGLE ANCHOR BASE SLEEVE                                                                                                                                                                                                                                                                                                              | D3.1          | MATERIAL AN<br>DETAIL REFEREN                                 |                     |
|            |                                                                                                                | RUNNER'S LANE STRIPING                                                                                                                                                                                                                                                                                                                                        | D3.1          | PLAN                                                          |                     |
|            | (7)                                                                                                            |                                                                                                                                                                                                                                                                                                                                                               | D3.1          | BASEBALL FIE                                                  | LD                  |
| +          | (8)                                                                                                            | COACHES' BOX STRIPING                                                                                                                                                                                                                                                                                                                                         | D3.1          | PROJECT NAME                                                  | нооі                |
|            | (9)                                                                                                            | ON DECK CIRCLE STRIPING                                                                                                                                                                                                                                                                                                                                       | D3.1          | BASEBALL INFIE                                                | LD &                |
|            | (10)                                                                                                           | BASEBALL INFIELD LOGO                                                                                                                                                                                                                                                                                                                                         | D3.2          | SOFTBALL OUTF                                                 |                     |
|            | 11                                                                                                             | SOFTBALL OUTFIELD LOGO                                                                                                                                                                                                                                                                                                                                        | D<br>D3.2     |                                                               |                     |
|            | 12                                                                                                             | OUTFIELD DISTANCE MARKER                                                                                                                                                                                                                                                                                                                                      | G<br>D3.1     | PROJECT ADDRESS                                               |                     |
|            | 13                                                                                                             | 6" WIDE SYNTHETIC TURF EDGEBAND AT NATURAL TURF                                                                                                                                                                                                                                                                                                               | H<br>D3.1     | 850 2ND S <sup>-</sup><br>Brentwood,                          |                     |
|            | 14                                                                                                             | 12" WIDE SYNTHETIC TURF EDGEBAND AT EXISTING FENCE                                                                                                                                                                                                                                                                                                            | M<br>D2.1     | 94513                                                         | CA.                 |
|            |                                                                                                                |                                                                                                                                                                                                                                                                                                                                                               |               | SUBMITTAL                                                     | DATE                |
|            |                                                                                                                |                                                                                                                                                                                                                                                                                                                                                               |               | BID SUBMITTAL                                                 | 05/02/22            |
| +          |                                                                                                                |                                                                                                                                                                                                                                                                                                                                                               |               |                                                               | 03/17/22            |
| +          |                                                                                                                |                                                                                                                                                                                                                                                                                                                                                               |               |                                                               |                     |
|            |                                                                                                                |                                                                                                                                                                                                                                                                                                                                                               |               |                                                               |                     |
|            |                                                                                                                |                                                                                                                                                                                                                                                                                                                                                               |               | NO. REVISIONS                                                 | DATE<br>05/13/22    |
|            |                                                                                                                |                                                                                                                                                                                                                                                                                                                                                               |               | ADDENDUM 2                                                    | 05/25/22            |
| $\langle$  |                                                                                                                |                                                                                                                                                                                                                                                                                                                                                               |               | $\Delta$                                                      |                     |
|            |                                                                                                                |                                                                                                                                                                                                                                                                                                                                                               |               | $\overset{\bigtriangleup}{\wedge}$                            |                     |
|            |                                                                                                                |                                                                                                                                                                                                                                                                                                                                                               |               | $\Delta$                                                      |                     |
|            |                                                                                                                |                                                                                                                                                                                                                                                                                                                                                               |               | DRAWN BY CHECKED                                              | <sub>вү</sub><br>DM |
|            |                                                                                                                |                                                                                                                                                                                                                                                                                                                                                               |               | DATE ISSUED SCALE                                             | =20'-0"             |
| Ň          |                                                                                                                | NORTH                                                                                                                                                                                                                                                                                                                                                         |               | PROJ. NO. 2111100                                             |                     |
|            |                                                                                                                | 0' 10' 20' 40' 60'                                                                                                                                                                                                                                                                                                                                            |               | SHEET NO.                                                     | ^                   |
| $\land$    |                                                                                                                | MATERIAL AND DETA                                                                                                                                                                                                                                                                                                                                             |               | L-L7.1                                                        | $\overline{1}$      |

|                                                             | MATERIAL NOTES                                                                                                                                                                                                                                                                                                                                         |                                           |                                                                |                |
|-------------------------------------------------------------|--------------------------------------------------------------------------------------------------------------------------------------------------------------------------------------------------------------------------------------------------------------------------------------------------------------------------------------------------------|-------------------------------------------|----------------------------------------------------------------|----------------|
| UTILITY LC<br>DIMENSIC<br>TO INITIA<br>SHALL BE<br>REPRESEN | RACTOR SHALL COORDINATE ALL CONSTRUCTION ELEMENTS INC<br>CATIONS AND REQUIRED SLEEVING PRIOR TO INSTALLATION. VE<br>NS, REFERENCE POINT LOCATIONS AND CONSTRUCTION CONDIT<br>ING CONSTRUCTION. TEMPORARY BENCHMARKS OR REFERENCE<br>SET BY THE CONTRACTOR AS NECESSARY. NOTIFY THE OWNER'S<br>TATIVE IMMEDIATELY SHOULD DISCREPANCY ARISE AND REDIRECT | ERIFY CRITICAL<br>TIONS PRIOR<br>E POINTS |                                                                |                |
|                                                             | FACE OF ALL PROPOSED IMPROVEMENTS TO EXISTING SITE SHALL                                                                                                                                                                                                                                                                                               | L CONFORM                                 |                                                                |                |
|                                                             | MOOTH AND UNIFORM.<br>ORCING AND FORMS SHALL BE SECURED IN PLACE AND ACCEPTE                                                                                                                                                                                                                                                                           | D BY                                      |                                                                |                |
|                                                             | REPRESENTATIVE PRIOR TO PLACING ANY CONCRETE.                                                                                                                                                                                                                                                                                                          | PADS ARE                                  |                                                                |                |
| INSTALLEE                                                   |                                                                                                                                                                                                                                                                                                                                                        |                                           | VERDE DESIG                                                    |                |
|                                                             | MATERIAL LEGEND                                                                                                                                                                                                                                                                                                                                        |                                           | CIVIL ENGINEERING<br>SPORT PLANNING & DESI                     |                |
| SYM                                                         | DESCRIPTION                                                                                                                                                                                                                                                                                                                                            | DTL REF                                   | 2455 The Alameda<br>Santa Clara, CA 95050<br>tel: 408.985.7200 | 0              |
| · · · · · · · · · · · · · · · · · · ·                       | NATURAL TURF - SOD REFER TO SPECIFICATIONS                                                                                                                                                                                                                                                                                                             |                                           | fax: 408.985.7260<br>www.VerdeDesignInc.co                     | m              |
|                                                             | CLAY - REFER TO SPECIFICATIONS                                                                                                                                                                                                                                                                                                                         | G<br>D2.1                                 | STAMP                                                          |                |
|                                                             | INFIELD FINES - REFER TO SPECIFICATIONS                                                                                                                                                                                                                                                                                                                | F                                         | ANDSCAPE<br>ANDSCAPE<br>SEVEK MCRE 72                          | 2              |
| · · · · ·                                                   |                                                                                                                                                                                                                                                                                                                                                        | D2.1                                      | Ng. 1148                                                       | ECI            |
| <u></u>                                                     | 2" GREEN SYNTHETIC TURF - REFER TO SPECIFICATIONS<br>2" BROWN WARNING TRACK SYNTHETIC TURF - REFER TO                                                                                                                                                                                                                                                  | D2.1                                      | Signifure                                                      | *              |
|                                                             | 2" BROWN WARNING TRACK SYNTHETIC TURF - REFER TO<br>SPECIFICATIONS                                                                                                                                                                                                                                                                                     | D2.1                                      | OF CALIFORN                                                    |                |
| + + + + +<br>+ + + + +                                      | 2" BROWN SYNTHETIC TURF - REFER TO SPECIFICATIONS                                                                                                                                                                                                                                                                                                      | E<br>D2.1                                 | CONSULTANT                                                     |                |
|                                                             | A ASPHALT PAVING - REFER TO SPECIFICATIONS                                                                                                                                                                                                                                                                                                             | (D2.1)                                    |                                                                |                |
|                                                             | C CONCRETE PAVING - REFER TO SPECIFICATIONS                                                                                                                                                                                                                                                                                                            | J<br>D2.1                                 |                                                                |                |
|                                                             | CONCRETE SUB-CURB - SYNTHETIC TURF CONNECTION                                                                                                                                                                                                                                                                                                          | C<br>D2.1                                 |                                                                |                |
| 2                                                           | 6" WIDE SYNTHETIC TURF EDGEBAND AT INFIELD FINES                                                                                                                                                                                                                                                                                                       |                                           |                                                                |                |
| (3)                                                         | BASEBALL PITCHER'S MOUND                                                                                                                                                                                                                                                                                                                               | B                                         |                                                                |                |
|                                                             | HOME PLATE AREA - REFER TO SPECIFICATIONS                                                                                                                                                                                                                                                                                                              | D3.1                                      |                                                                |                |
| (4)                                                         | BASES - REFER TO SPECIFICATIONS                                                                                                                                                                                                                                                                                                                        | D3.1<br>D,F                               | SHEET TITLE                                                    |                |
| (5)                                                         | BASE PAD LOCATION WITH SINGLE ANCHOR BASE SLEEVE                                                                                                                                                                                                                                                                                                       | D3.1                                      | MATERIALS AN                                                   |                |
| 6                                                           | FOUL LINE STRIPING                                                                                                                                                                                                                                                                                                                                     | A<br>D3.1                                 | DETAIL REFEREN<br>PLAN                                         | NCE            |
| 7                                                           | RUNNER'S LANE STRIPING                                                                                                                                                                                                                                                                                                                                 | A<br>D3.1                                 | SOFTBALL FIE                                                   | LD             |
| 8                                                           | COACHES' BOX STRIPING                                                                                                                                                                                                                                                                                                                                  | A<br>D3.1                                 | PROJECT NAME                                                   |                |
| 9                                                           | ON DECK CIRCLE STRIPING                                                                                                                                                                                                                                                                                                                                | A<br>D3.1                                 | LIBERTY HIGH SC<br>BASEBALL INFIE                              |                |
| 10                                                          | BASEBALL INFIELD LOGO                                                                                                                                                                                                                                                                                                                                  | D<br>D3.2                                 | SOFTBALL OUTF                                                  | IELD           |
| (1)                                                         | SOFTBALL OUTFIELD LOGO                                                                                                                                                                                                                                                                                                                                 | D<br>D3.2                                 | IMPROVEMEN                                                     | ITS            |
| (12)                                                        | OUTFIELD DISTANCE MARKER                                                                                                                                                                                                                                                                                                                               | G<br>D3.1                                 | PROJECT ADDRESS                                                |                |
| (13)                                                        | 6" WIDE SYNTHETIC TURF EDGEBAND AT NATURAL TURF                                                                                                                                                                                                                                                                                                        | H                                         | 850 2ND S                                                      | г              |
| 14                                                          | 12" WIDE SYNTHETIC TURF EDGEBAND AT EXISTING FENCE                                                                                                                                                                                                                                                                                                     | D3.1                                      | BRENTWOOD,                                                     | CA             |
|                                                             |                                                                                                                                                                                                                                                                                                                                                        | D2.1                                      | 94513                                                          | 1              |
|                                                             |                                                                                                                                                                                                                                                                                                                                                        |                                           | SUBMITTAL<br>BID SUBMITTAL                                     | DATI<br>05/02/ |
|                                                             |                                                                                                                                                                                                                                                                                                                                                        |                                           | DSA SUBMITTAL                                                  | 05/19,         |
|                                                             |                                                                                                                                                                                                                                                                                                                                                        |                                           |                                                                |                |
|                                                             |                                                                                                                                                                                                                                                                                                                                                        |                                           |                                                                |                |
|                                                             |                                                                                                                                                                                                                                                                                                                                                        |                                           | NO. REVISIONS                                                  | DAT            |
|                                                             |                                                                                                                                                                                                                                                                                                                                                        |                                           |                                                                | 05/13          |
|                                                             |                                                                                                                                                                                                                                                                                                                                                        |                                           | ADDENDUM 2                                                     | 05/25,         |
|                                                             |                                                                                                                                                                                                                                                                                                                                                        |                                           | $\Delta$                                                       |                |
|                                                             |                                                                                                                                                                                                                                                                                                                                                        |                                           | $\overset{\frown}{\wedge}$                                     |                |
|                                                             |                                                                                                                                                                                                                                                                                                                                                        |                                           | $\bigwedge^{\square}$                                          |                |
|                                                             |                                                                                                                                                                                                                                                                                                                                                        |                                           | DRAWN BY<br>NN/JJ                                              | BY<br>DM       |
|                                                             |                                                                                                                                                                                                                                                                                                                                                        |                                           | DATE ISSUED SCALE                                              |                |
|                                                             |                                                                                                                                                                                                                                                                                                                                                        |                                           | PROJ. NO.                                                      | =20'-0"        |
|                                                             | <b>NORTH</b><br>0' 10' 20' 40' 60'                                                                                                                                                                                                                                                                                                                     |                                           | 2111100<br>SHEET NO.                                           |                |
|                                                             |                                                                                                                                                                                                                                                                                                                                                        |                                           |                                                                |                |