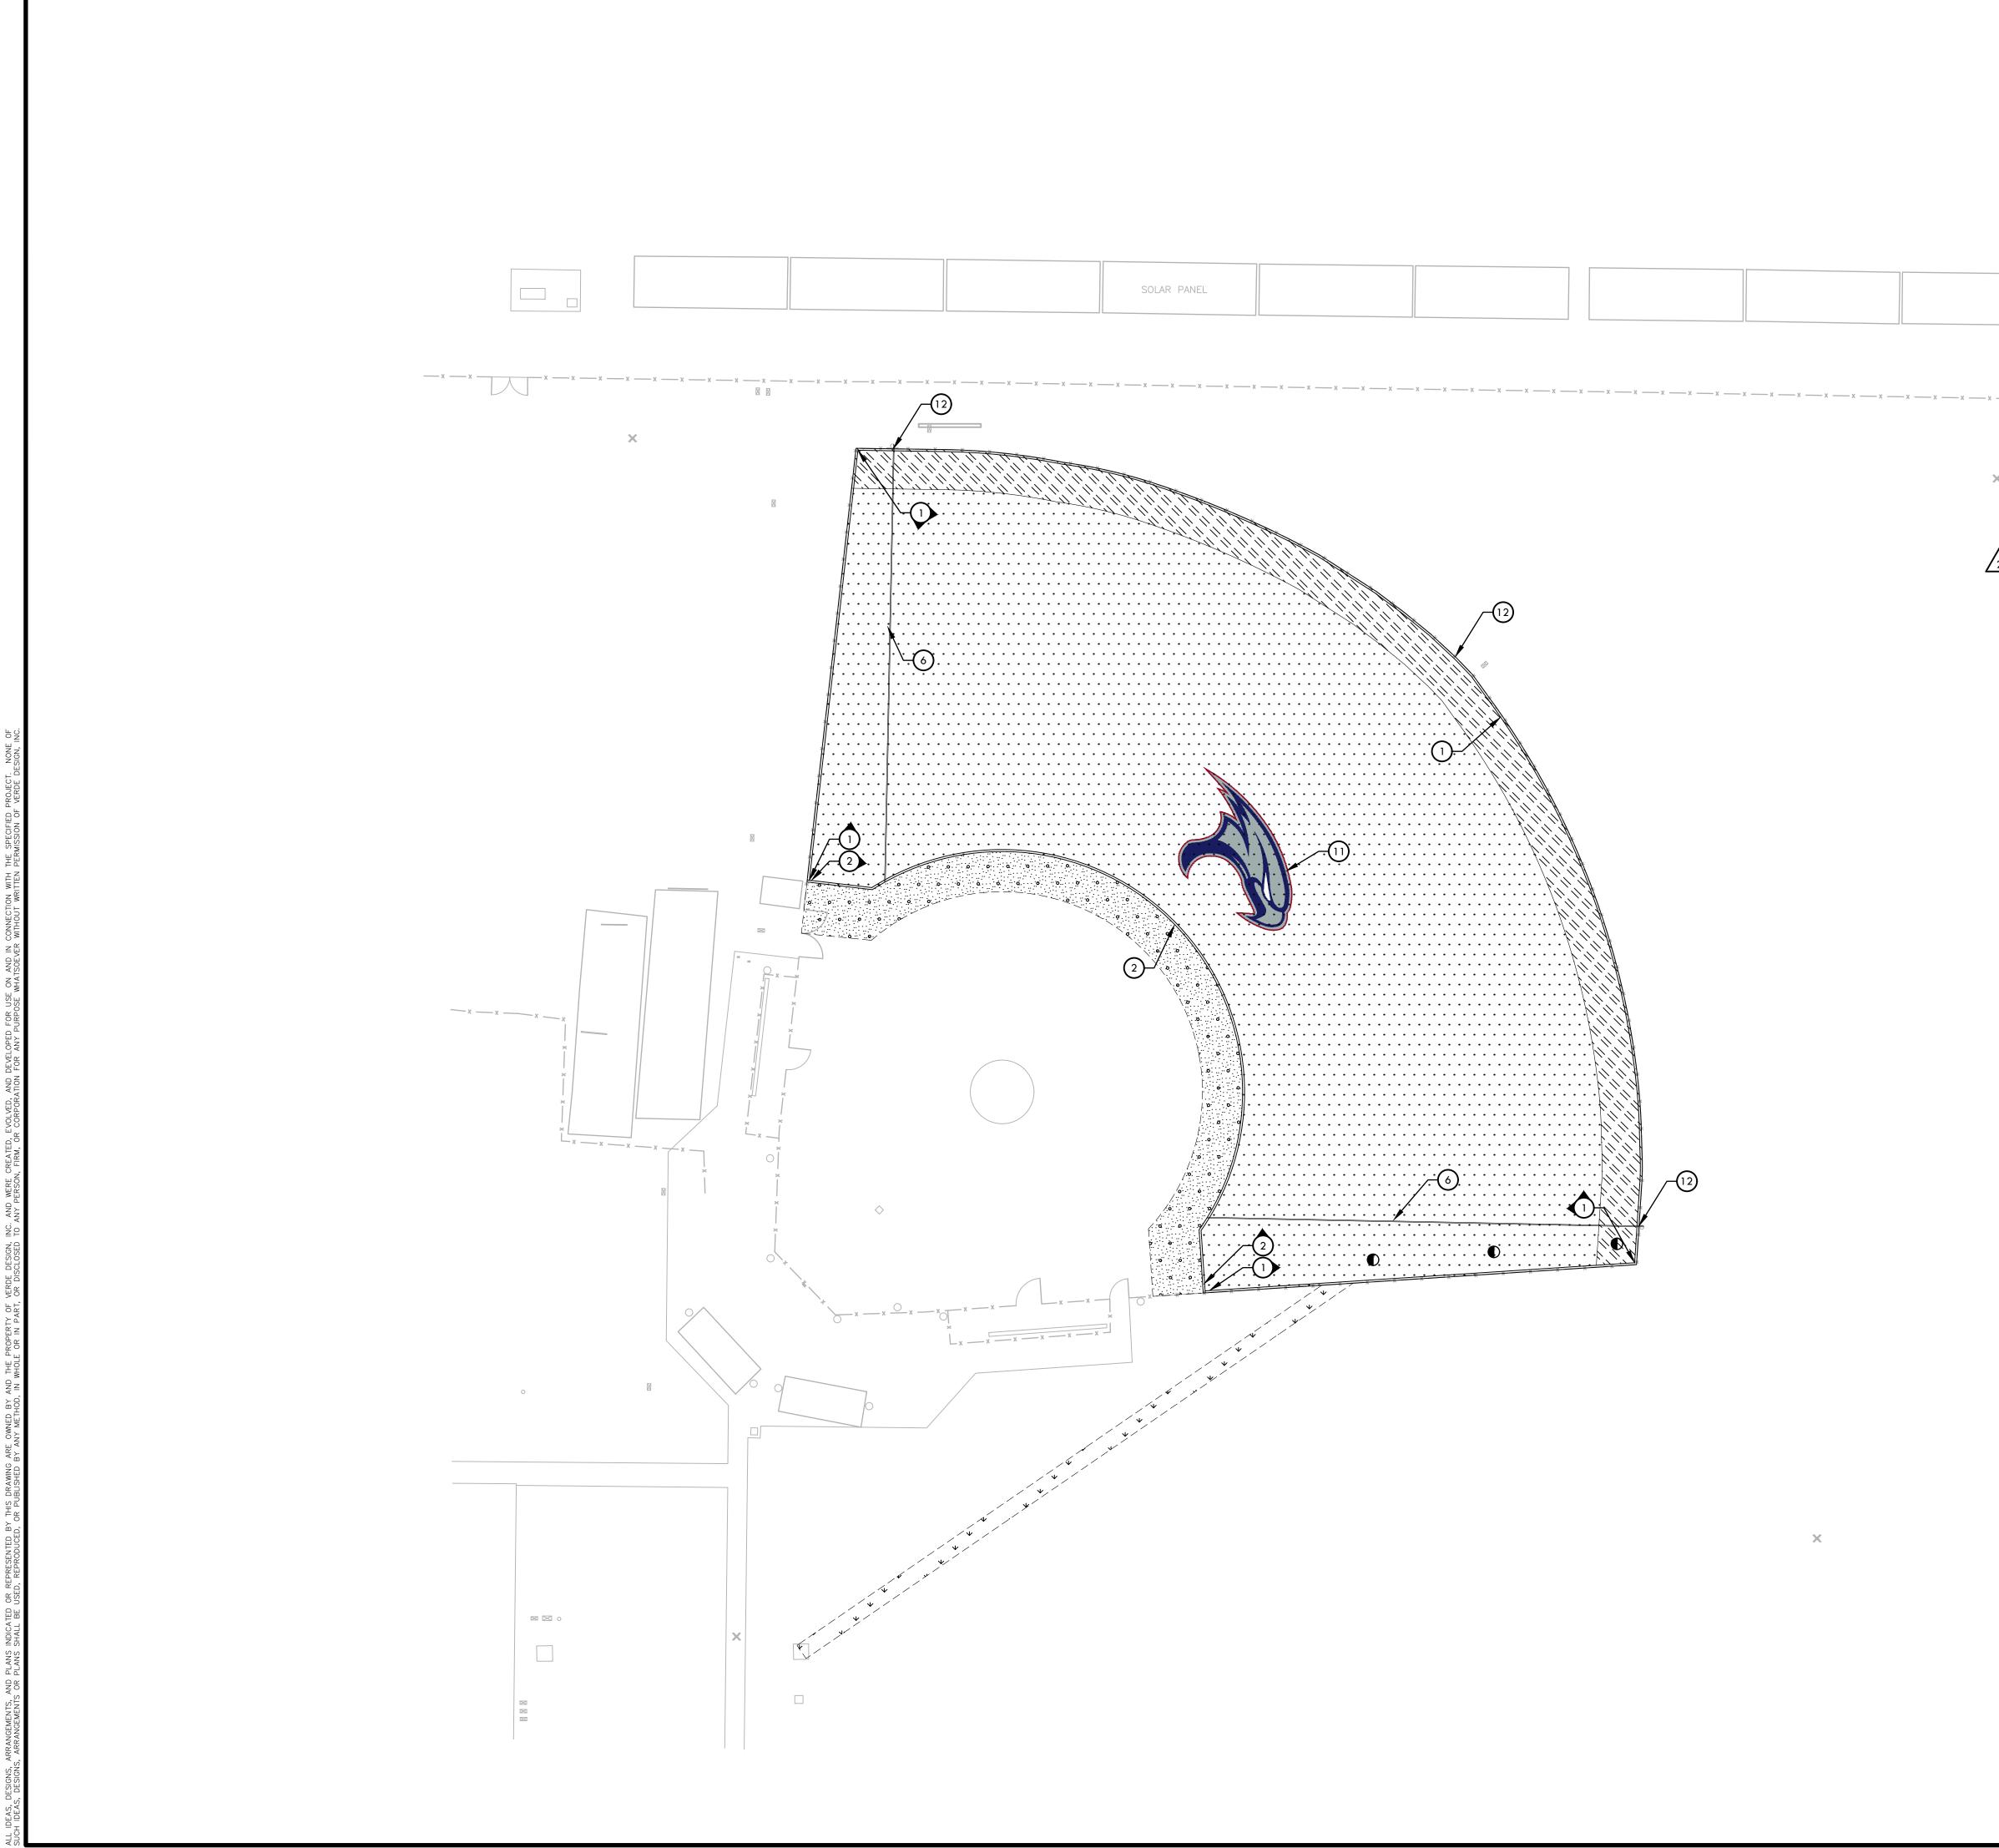

Addendum No. 2 is hereby acknowledged by the bidder's signature.

Name of Bidder's Company

Authorized Signature

Date

Title

END OF ADDENDUM

|            |                                                                                                                | MATERIAL NOTES                                                                                                                                                                                                                                                                                                                                                |               |                                                               |                     |
|------------|----------------------------------------------------------------------------------------------------------------|---------------------------------------------------------------------------------------------------------------------------------------------------------------------------------------------------------------------------------------------------------------------------------------------------------------------------------------------------------------|---------------|---------------------------------------------------------------|---------------------|
|            | UTILITY LO<br>DIMENSIOI<br>TO INITIAT<br>SHALL BE S<br>REPRESENT                                               | RACTOR SHALL COORDINATE ALL CONSTRUCTION ELEMENTS INCL<br>CATIONS AND REQUIRED SLEEVING PRIOR TO INSTALLATION. VER<br>NS, REFERENCE POINT LOCATIONS AND CONSTRUCTION CONDITION<br>ING CONSTRUCTION. TEMPORARY BENCHMARKS OR REFERENCE<br>SET BY THE CONTRACTOR AS NECESSARY. NOTIFY THE OWNER'S<br>TATIVE IMMEDIATELY SHOULD DISCREPANCY ARISE AND REDIRECT V |               |                                                               |                     |
|            |                                                                                                                | LAYS.<br>FACE OF ALL PROPOSED IMPROVEMENTS TO EXISTING SITE SHALL (<br>AOOTH AND UNIFORM.                                                                                                                                                                                                                                                                     | CONFORM       |                                                               |                     |
|            | 3. ALL REINFO                                                                                                  | DRCING AND FORMS SHALL BE SECURED IN PLACE AND ACCEPTED<br>REPRESENTATIVE PRIOR TO PLACING ANY CONCRETE.                                                                                                                                                                                                                                                      | BY            |                                                               |                     |
|            |                                                                                                                | HALL NOT BE INSTALLED UNTIL ALL EDGES AND SITE FURNISHING F                                                                                                                                                                                                                                                                                                   | ADS ARE       |                                                               |                     |
|            |                                                                                                                |                                                                                                                                                                                                                                                                                                                                                               |               | VERDE DESIG                                                   |                     |
|            |                                                                                                                | MATERIAL LEGEND                                                                                                                                                                                                                                                                                                                                               |               | CIVIL ENGINEERING<br>SPORT PLANNING & DESI                    |                     |
|            | SYM                                                                                                            | DESCRIPTION                                                                                                                                                                                                                                                                                                                                                   | DTL REF       | 2455 The Alameda<br>Santa Clara, CA 9505<br>tel: 408.985.7200 | <b>)</b>            |
|            |                                                                                                                | NATURAL TURF - SOD REFER TO SPECIFICATIONS                                                                                                                                                                                                                                                                                                                    | $\sim$        | fax: 408.985.7260<br>www.VerdeDesignInc.co                    | m                   |
| $\sum_{2}$ |                                                                                                                | CLAY - REFER TO SPECIFICATIONS                                                                                                                                                                                                                                                                                                                                | G<br>D2.1     | STAMP                                                         |                     |
|            | \$<br>\$<br>\$<br>\$<br>\$<br>\$<br>\$<br>\$<br>\$<br>\$<br>\$<br>\$<br>\$<br>\$<br>\$<br>\$<br>\$<br>\$<br>\$ |                                                                                                                                                                                                                                                                                                                                                               | F<br>D2.1     | No. 148                                                       |                     |
|            |                                                                                                                | 2" GREEN SYNTHETIC TURF - REFER TO SPECIFICATIONS                                                                                                                                                                                                                                                                                                             | E<br>D2.1     | Signature                                                     | CT<br>★             |
|            |                                                                                                                | 2" BROWN WARNING TRACK SYNTHETIC TURF - REFER TO SPECIFICATIONS                                                                                                                                                                                                                                                                                               | E<br>D2.1     | EXPRANON DATE:<br>DEC. 2023<br>TYJE OF CALLFORM               | τ.                  |
| K          | + + + + +<br>+ + + + +<br>+ + + + +<br>+ + + + +                                                               | 2" BROWN SYNTHETIC TURF - REFER TO SPECIFICATIONS                                                                                                                                                                                                                                                                                                             | E<br>D2.1     | CONSULTANT                                                    |                     |
|            | <br>                                                                                                           | A ASPHALT PAVING - REFER TO SPECIFICATIONS                                                                                                                                                                                                                                                                                                                    | <br>          |                                                               |                     |
|            |                                                                                                                | C CONCRETE PAVING - REFER TO SPECIFICATIONS                                                                                                                                                                                                                                                                                                                   | J<br>D2.1     |                                                               |                     |
|            |                                                                                                                | CONCRETE SUB-CURB - SYNTHETIC TURF CONNECTION                                                                                                                                                                                                                                                                                                                 | C<br>D2.1     |                                                               |                     |
|            | 2                                                                                                              | 6" WIDE SYNTHETIC TURF EDGEBAND AT INFIELD FINES                                                                                                                                                                                                                                                                                                              | D<br>D2.1     |                                                               |                     |
|            | (3)                                                                                                            | BASEBALL PITCHER'S MOUND                                                                                                                                                                                                                                                                                                                                      | B<br>D3.1     |                                                               |                     |
|            |                                                                                                                | HOME PLATE AREA - REFER TO SPECIFICATIONS                                                                                                                                                                                                                                                                                                                     | A,C,E<br>D3.1 |                                                               |                     |
|            | (5)                                                                                                            | BASES - REFER TO SPECIFICATIONS                                                                                                                                                                                                                                                                                                                               | D,F           | SHEET TITLE                                                   |                     |
|            | 6                                                                                                              | BASE PAD LOCATION WITH SINGLE ANCHOR BASE SLEEVE                                                                                                                                                                                                                                                                                                              | D3.1          | MATERIAL AN<br>DETAIL REFEREN                                 |                     |
|            |                                                                                                                | RUNNER'S LANE STRIPING                                                                                                                                                                                                                                                                                                                                        | D3.1          | PLAN                                                          |                     |
|            | (7)                                                                                                            |                                                                                                                                                                                                                                                                                                                                                               | D3.1          | BASEBALL FIE                                                  | LD                  |
| +          | (8)                                                                                                            | COACHES' BOX STRIPING                                                                                                                                                                                                                                                                                                                                         | D3.1          | PROJECT NAME                                                  | нооі                |
|            | (9)                                                                                                            | ON DECK CIRCLE STRIPING                                                                                                                                                                                                                                                                                                                                       | D3.1          | BASEBALL INFIE                                                | LD &                |
|            | (10)                                                                                                           | BASEBALL INFIELD LOGO                                                                                                                                                                                                                                                                                                                                         | D3.2          | SOFTBALL OUTF                                                 |                     |
|            | 11                                                                                                             | SOFTBALL OUTFIELD LOGO                                                                                                                                                                                                                                                                                                                                        | D<br>D3.2     |                                                               |                     |
|            | 12                                                                                                             | OUTFIELD DISTANCE MARKER                                                                                                                                                                                                                                                                                                                                      | G<br>D3.1     | PROJECT ADDRESS                                               |                     |
|            | 13                                                                                                             | 6" WIDE SYNTHETIC TURF EDGEBAND AT NATURAL TURF                                                                                                                                                                                                                                                                                                               | H<br>D3.1     | 850 2ND S <sup>-</sup><br>Brentwood,                          |                     |
|            | 14                                                                                                             | 12" WIDE SYNTHETIC TURF EDGEBAND AT EXISTING FENCE                                                                                                                                                                                                                                                                                                            | M<br>D2.1     | 94513                                                         | CA.                 |
|            |                                                                                                                |                                                                                                                                                                                                                                                                                                                                                               |               | SUBMITTAL                                                     | DATE                |
|            |                                                                                                                |                                                                                                                                                                                                                                                                                                                                                               |               | BID SUBMITTAL                                                 | 05/02/22            |
| +          |                                                                                                                |                                                                                                                                                                                                                                                                                                                                                               |               |                                                               | 03/17/22            |
| +          |                                                                                                                |                                                                                                                                                                                                                                                                                                                                                               |               |                                                               |                     |
|            |                                                                                                                |                                                                                                                                                                                                                                                                                                                                                               |               |                                                               |                     |
|            |                                                                                                                |                                                                                                                                                                                                                                                                                                                                                               |               | NO. REVISIONS                                                 | DATE<br>05/13/22    |
|            |                                                                                                                |                                                                                                                                                                                                                                                                                                                                                               |               | ADDENDUM 2                                                    | 05/25/22            |
| $\langle$  |                                                                                                                |                                                                                                                                                                                                                                                                                                                                                               |               | $\Delta$                                                      |                     |
|            |                                                                                                                |                                                                                                                                                                                                                                                                                                                                                               |               | $\overset{\bigtriangleup}{\wedge}$                            |                     |
|            |                                                                                                                |                                                                                                                                                                                                                                                                                                                                                               |               | $\Delta$                                                      |                     |
|            |                                                                                                                |                                                                                                                                                                                                                                                                                                                                                               |               | DRAWN BY CHECKED                                              | <sub>вү</sub><br>DM |
|            |                                                                                                                |                                                                                                                                                                                                                                                                                                                                                               |               | DATE ISSUED SCALE                                             | =20'-0"             |
| Ň          |                                                                                                                | NORTH                                                                                                                                                                                                                                                                                                                                                         |               | PROJ. NO. 2111100                                             |                     |
|            |                                                                                                                | 0' 10' 20' 40' 60'                                                                                                                                                                                                                                                                                                                                            |               | SHEET NO.                                                     | ^                   |
| $\land$    |                                                                                                                | MATERIAL AND DETA                                                                                                                                                                                                                                                                                                                                             |               | L-L7.1                                                        | $\overline{1}$      |

|                                                             | MATERIAL NOTES                                                                                                                                                                                                                                                                                                                                         |                                           |                                                                |                |
|-------------------------------------------------------------|--------------------------------------------------------------------------------------------------------------------------------------------------------------------------------------------------------------------------------------------------------------------------------------------------------------------------------------------------------|-------------------------------------------|----------------------------------------------------------------|----------------|
| UTILITY LC<br>DIMENSIC<br>TO INITIA<br>SHALL BE<br>REPRESEN | RACTOR SHALL COORDINATE ALL CONSTRUCTION ELEMENTS INC<br>CATIONS AND REQUIRED SLEEVING PRIOR TO INSTALLATION. VE<br>NS, REFERENCE POINT LOCATIONS AND CONSTRUCTION CONDIT<br>ING CONSTRUCTION. TEMPORARY BENCHMARKS OR REFERENCE<br>SET BY THE CONTRACTOR AS NECESSARY. NOTIFY THE OWNER'S<br>TATIVE IMMEDIATELY SHOULD DISCREPANCY ARISE AND REDIRECT | ERIFY CRITICAL<br>TIONS PRIOR<br>E POINTS |                                                                |                |
|                                                             | FACE OF ALL PROPOSED IMPROVEMENTS TO EXISTING SITE SHALL                                                                                                                                                                                                                                                                                               | L CONFORM                                 |                                                                |                |
|                                                             | MOOTH AND UNIFORM.<br>ORCING AND FORMS SHALL BE SECURED IN PLACE AND ACCEPTE                                                                                                                                                                                                                                                                           | D BY                                      |                                                                |                |
|                                                             | REPRESENTATIVE PRIOR TO PLACING ANY CONCRETE.                                                                                                                                                                                                                                                                                                          | PADS ARE                                  |                                                                |                |
| INSTALLEE                                                   |                                                                                                                                                                                                                                                                                                                                                        |                                           | VERDE DESIG                                                    |                |
|                                                             | MATERIAL LEGEND                                                                                                                                                                                                                                                                                                                                        |                                           | CIVIL ENGINEERING<br>SPORT PLANNING & DESI                     |                |
| SYM                                                         | DESCRIPTION                                                                                                                                                                                                                                                                                                                                            | DTL REF                                   | 2455 The Alameda<br>Santa Clara, CA 95050<br>tel: 408.985.7200 | 0              |
| · · · · · · · · · · · · · · · · · · ·                       | NATURAL TURF - SOD REFER TO SPECIFICATIONS                                                                                                                                                                                                                                                                                                             |                                           | fax: 408.985.7260<br>www.VerdeDesignInc.co                     | m              |
|                                                             | CLAY - REFER TO SPECIFICATIONS                                                                                                                                                                                                                                                                                                                         | G<br>D2.1                                 | STAMP                                                          |                |
|                                                             | INFIELD FINES - REFER TO SPECIFICATIONS                                                                                                                                                                                                                                                                                                                | F                                         | ANDSCAPE<br>ANDSCAPE<br>SEVEK MCRE 72                          | 2              |
| · · · · ·                                                   |                                                                                                                                                                                                                                                                                                                                                        | D2.1                                      | Ng. 1148                                                       | ECI            |
| <u></u>                                                     | 2" GREEN SYNTHETIC TURF - REFER TO SPECIFICATIONS<br>2" BROWN WARNING TRACK SYNTHETIC TURF - REFER TO                                                                                                                                                                                                                                                  | D2.1                                      | Signifure                                                      | *              |
|                                                             | 2" BROWN WARNING TRACK SYNTHETIC TURF - REFER TO<br>SPECIFICATIONS                                                                                                                                                                                                                                                                                     | D2.1                                      | OF CALIFORN                                                    |                |
| + + + + +<br>+ + + + +                                      | 2" BROWN SYNTHETIC TURF - REFER TO SPECIFICATIONS                                                                                                                                                                                                                                                                                                      | E<br>D2.1                                 | CONSULTANT                                                     |                |
|                                                             | A ASPHALT PAVING - REFER TO SPECIFICATIONS                                                                                                                                                                                                                                                                                                             | (D2.1)                                    |                                                                |                |
|                                                             | C CONCRETE PAVING - REFER TO SPECIFICATIONS                                                                                                                                                                                                                                                                                                            | J<br>D2.1                                 |                                                                |                |
|                                                             | CONCRETE SUB-CURB - SYNTHETIC TURF CONNECTION                                                                                                                                                                                                                                                                                                          | C<br>D2.1                                 |                                                                |                |
| 2                                                           | 6" WIDE SYNTHETIC TURF EDGEBAND AT INFIELD FINES                                                                                                                                                                                                                                                                                                       |                                           |                                                                |                |
| (3)                                                         | BASEBALL PITCHER'S MOUND                                                                                                                                                                                                                                                                                                                               | B                                         |                                                                |                |
|                                                             | HOME PLATE AREA - REFER TO SPECIFICATIONS                                                                                                                                                                                                                                                                                                              | D3.1                                      |                                                                |                |
| (4)                                                         | BASES - REFER TO SPECIFICATIONS                                                                                                                                                                                                                                                                                                                        | D3.1<br>D,F                               | SHEET TITLE                                                    |                |
| (5)                                                         | BASE PAD LOCATION WITH SINGLE ANCHOR BASE SLEEVE                                                                                                                                                                                                                                                                                                       | D3.1                                      | MATERIALS AN                                                   |                |
| 6                                                           | FOUL LINE STRIPING                                                                                                                                                                                                                                                                                                                                     | A<br>D3.1                                 | DETAIL REFEREN<br>PLAN                                         | NCE            |
| 7                                                           | RUNNER'S LANE STRIPING                                                                                                                                                                                                                                                                                                                                 | A<br>D3.1                                 | SOFTBALL FIE                                                   | LD             |
| 8                                                           | COACHES' BOX STRIPING                                                                                                                                                                                                                                                                                                                                  | A<br>D3.1                                 | PROJECT NAME                                                   |                |
| 9                                                           | ON DECK CIRCLE STRIPING                                                                                                                                                                                                                                                                                                                                | A<br>D3.1                                 | LIBERTY HIGH SC<br>BASEBALL INFIE                              |                |
| 10                                                          | BASEBALL INFIELD LOGO                                                                                                                                                                                                                                                                                                                                  | D<br>D3.2                                 | SOFTBALL OUTF                                                  | IELD           |
| (1)                                                         | SOFTBALL OUTFIELD LOGO                                                                                                                                                                                                                                                                                                                                 | D<br>D3.2                                 | IMPROVEMEN                                                     | ITS            |
| (12)                                                        | OUTFIELD DISTANCE MARKER                                                                                                                                                                                                                                                                                                                               | G<br>D3.1                                 | PROJECT ADDRESS                                                |                |
| (13)                                                        | 6" WIDE SYNTHETIC TURF EDGEBAND AT NATURAL TURF                                                                                                                                                                                                                                                                                                        | H                                         | 850 2ND S                                                      | г              |
| 14                                                          | 12" WIDE SYNTHETIC TURF EDGEBAND AT EXISTING FENCE                                                                                                                                                                                                                                                                                                     | D3.1                                      | BRENTWOOD,                                                     | CA             |
|                                                             |                                                                                                                                                                                                                                                                                                                                                        | D2.1                                      | 94513                                                          | 1              |
|                                                             |                                                                                                                                                                                                                                                                                                                                                        |                                           | SUBMITTAL<br>BID SUBMITTAL                                     | DATI<br>05/02/ |
|                                                             |                                                                                                                                                                                                                                                                                                                                                        |                                           | DSA SUBMITTAL                                                  | 05/19,         |
|                                                             |                                                                                                                                                                                                                                                                                                                                                        |                                           |                                                                |                |
|                                                             |                                                                                                                                                                                                                                                                                                                                                        |                                           |                                                                |                |
|                                                             |                                                                                                                                                                                                                                                                                                                                                        |                                           | NO. REVISIONS                                                  | DAT            |
|                                                             |                                                                                                                                                                                                                                                                                                                                                        |                                           |                                                                | 05/13          |
|                                                             |                                                                                                                                                                                                                                                                                                                                                        |                                           | ADDENDUM 2                                                     | 05/25,         |
|                                                             |                                                                                                                                                                                                                                                                                                                                                        |                                           | $\Delta$                                                       |                |
|                                                             |                                                                                                                                                                                                                                                                                                                                                        |                                           | $\overset{\frown}{\wedge}$                                     |                |
|                                                             |                                                                                                                                                                                                                                                                                                                                                        |                                           | $\bigwedge^{\square}$                                          |                |
|                                                             |                                                                                                                                                                                                                                                                                                                                                        |                                           | DRAWN BY<br>NN/JJ                                              | BY<br>DM       |
|                                                             |                                                                                                                                                                                                                                                                                                                                                        |                                           | DATE ISSUED SCALE                                              |                |
|                                                             |                                                                                                                                                                                                                                                                                                                                                        |                                           | PROJ. NO.                                                      | =20'-0"        |
|                                                             | <b>NORTH</b><br>0' 10' 20' 40' 60'                                                                                                                                                                                                                                                                                                                     |                                           | 2111100<br>SHEET NO.                                           |                |
|                                                             |                                                                                                                                                                                                                                                                                                                                                        |                                           |                                                                |                |