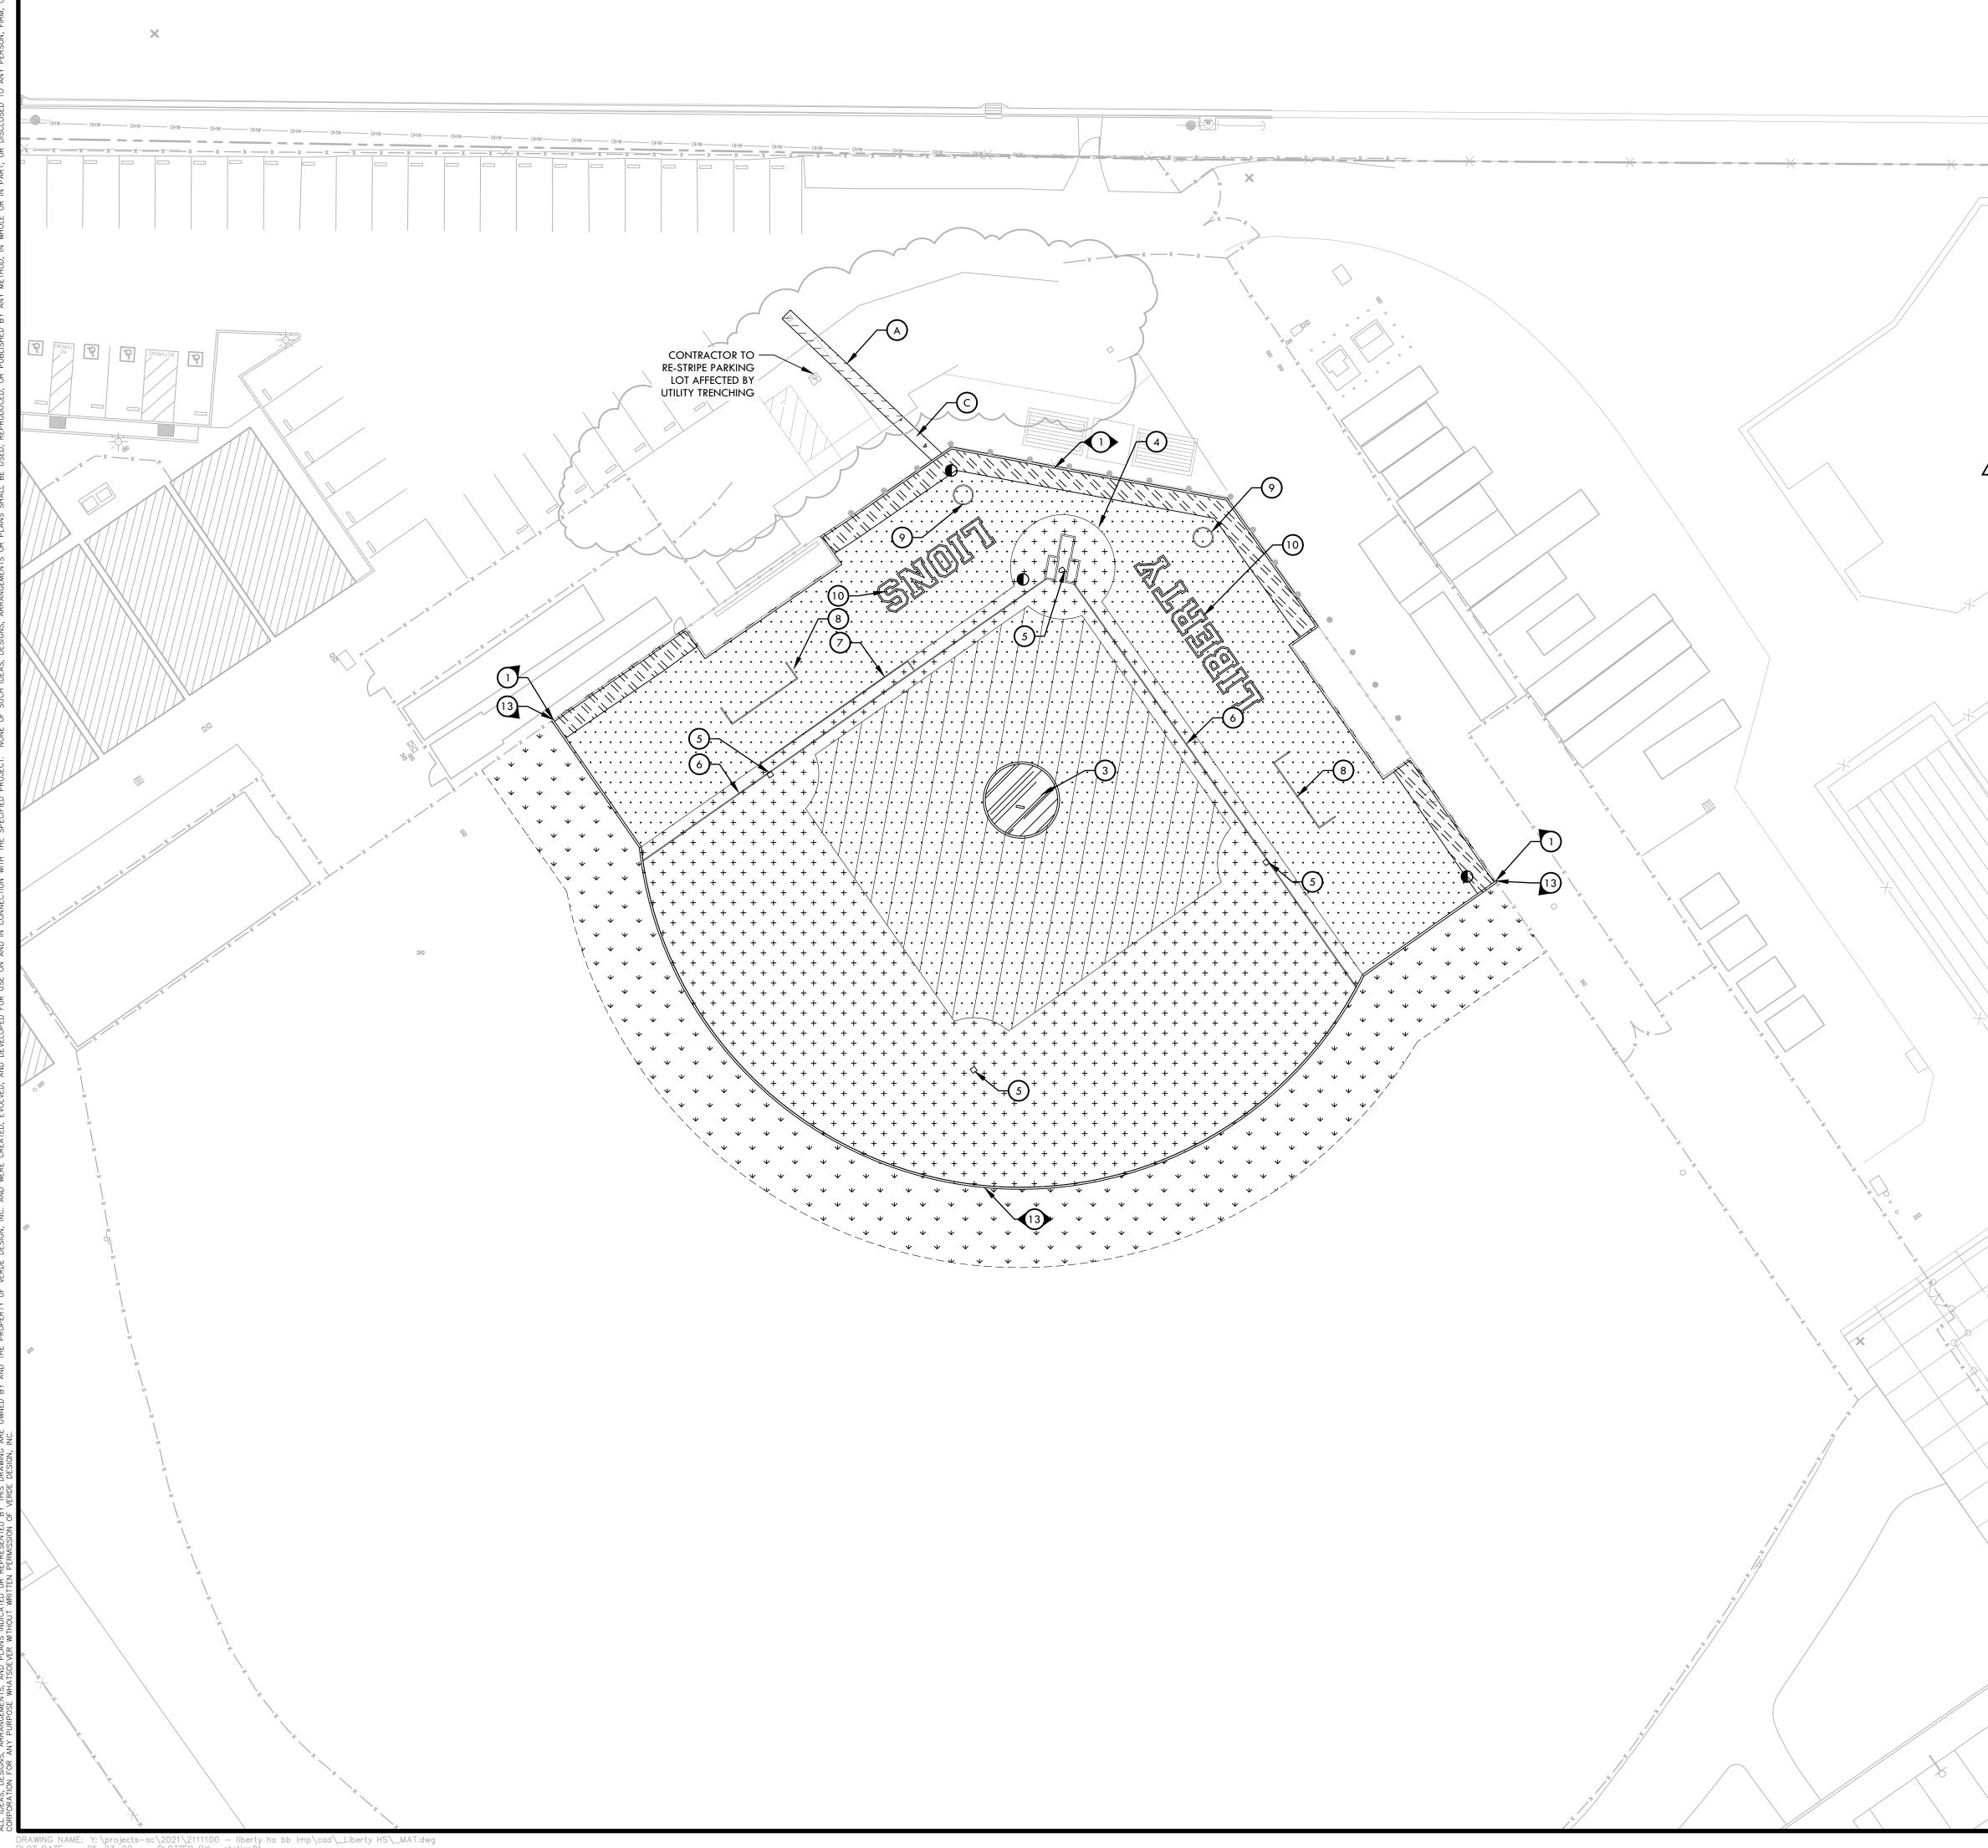

| Contractors |  |
|-------------|--|
|             |  |

| Connacions                                                                                                                                                                                                                                                                                |                                                                                                                                                                                    |
|-------------------------------------------------------------------------------------------------------------------------------------------------------------------------------------------------------------------------------------------------------------------------------------------|------------------------------------------------------------------------------------------------------------------------------------------------------------------------------------|
| <ul> <li>120 gmax to 165 for baseball and softball.</li> <li>120 is too low for baseball and not necessary.</li> <li>The ASTM is 200 and 165 is NFL standard and this is baseball.</li> <li>a. Please allow our Shock base Pro and Thremagreen 23mm to be equals for this bid.</li> </ul> |                                                                                                                                                                                    |
| <ol> <li>On the Materials Legend for clay, it references<br/>F/D2.1 which is a detail for infield fines. Please<br/>specify which detail corresponds to the clay<br/>areas.</li> </ol>                                                                                                    | Revised Material Plan<br>At baseball field - Clay mound shall refer to Detail G,<br>Sheet D2.1<br>At softball field – Infield Fines Hatch added. Refers to<br>Detail F, Sheet D2.1 |

Addendum No. 2 is hereby acknowledged by the bidder's signature.

Name of Bidder's Company

Authorized Signature

Date

Title

END OF ADDENDUM

|            |                                                                                                                | MATERIAL NOTES                                                                                                                                                                                                                                                                                                                                                |               |                                                               |                     |
|------------|----------------------------------------------------------------------------------------------------------------|---------------------------------------------------------------------------------------------------------------------------------------------------------------------------------------------------------------------------------------------------------------------------------------------------------------------------------------------------------------|---------------|---------------------------------------------------------------|---------------------|
|            | UTILITY LO<br>DIMENSIOI<br>TO INITIAT<br>SHALL BE S<br>REPRESENT                                               | RACTOR SHALL COORDINATE ALL CONSTRUCTION ELEMENTS INCL<br>CATIONS AND REQUIRED SLEEVING PRIOR TO INSTALLATION. VER<br>NS, REFERENCE POINT LOCATIONS AND CONSTRUCTION CONDITION<br>ING CONSTRUCTION. TEMPORARY BENCHMARKS OR REFERENCE<br>SET BY THE CONTRACTOR AS NECESSARY. NOTIFY THE OWNER'S<br>TATIVE IMMEDIATELY SHOULD DISCREPANCY ARISE AND REDIRECT V |               |                                                               |                     |
|            |                                                                                                                | LAYS.<br>FACE OF ALL PROPOSED IMPROVEMENTS TO EXISTING SITE SHALL (<br>AOOTH AND UNIFORM.                                                                                                                                                                                                                                                                     | CONFORM       |                                                               |                     |
|            | 3. ALL REINFO                                                                                                  | DRCING AND FORMS SHALL BE SECURED IN PLACE AND ACCEPTED<br>REPRESENTATIVE PRIOR TO PLACING ANY CONCRETE.                                                                                                                                                                                                                                                      | BY            |                                                               |                     |
|            |                                                                                                                | HALL NOT BE INSTALLED UNTIL ALL EDGES AND SITE FURNISHING F                                                                                                                                                                                                                                                                                                   | ADS ARE       |                                                               |                     |
|            |                                                                                                                |                                                                                                                                                                                                                                                                                                                                                               |               | VERDE DESIG                                                   |                     |
|            |                                                                                                                | MATERIAL LEGEND                                                                                                                                                                                                                                                                                                                                               |               | CIVIL ENGINEERING<br>SPORT PLANNING & DESI                    |                     |
|            | SYM                                                                                                            | DESCRIPTION                                                                                                                                                                                                                                                                                                                                                   | DTL REF       | 2455 The Alameda<br>Santa Clara, CA 9505<br>tel: 408.985.7200 | <b>)</b>            |
|            |                                                                                                                | NATURAL TURF - SOD REFER TO SPECIFICATIONS                                                                                                                                                                                                                                                                                                                    | $\sim$        | fax: 408.985.7260<br>www.VerdeDesignInc.co                    | m                   |
| $\sum_{2}$ |                                                                                                                | CLAY - REFER TO SPECIFICATIONS                                                                                                                                                                                                                                                                                                                                | G<br>D2.1     | STAMP                                                         |                     |
|            | \$<br>\$<br>\$<br>\$<br>\$<br>\$<br>\$<br>\$<br>\$<br>\$<br>\$<br>\$<br>\$<br>\$<br>\$<br>\$<br>\$<br>\$<br>\$ |                                                                                                                                                                                                                                                                                                                                                               | F<br>D2.1     | No. 148                                                       |                     |
|            |                                                                                                                | 2" GREEN SYNTHETIC TURF - REFER TO SPECIFICATIONS                                                                                                                                                                                                                                                                                                             | E<br>D2.1     | Signature                                                     | CT<br>★             |
|            |                                                                                                                | 2" BROWN WARNING TRACK SYNTHETIC TURF - REFER TO SPECIFICATIONS                                                                                                                                                                                                                                                                                               | E<br>D2.1     | EXPRANON DATE:<br>DEC. 2023<br>TYJE OF CALLFORM               | τ.                  |
| K          | + + + + +<br>+ + + + +<br>+ + + + +<br>+ + + + +                                                               | 2" BROWN SYNTHETIC TURF - REFER TO SPECIFICATIONS                                                                                                                                                                                                                                                                                                             | E<br>D2.1     | CONSULTANT                                                    |                     |
|            | <br>                                                                                                           | A ASPHALT PAVING - REFER TO SPECIFICATIONS                                                                                                                                                                                                                                                                                                                    | <br>          |                                                               |                     |
|            |                                                                                                                | C CONCRETE PAVING - REFER TO SPECIFICATIONS                                                                                                                                                                                                                                                                                                                   | J<br>D2.1     |                                                               |                     |
|            |                                                                                                                | CONCRETE SUB-CURB - SYNTHETIC TURF CONNECTION                                                                                                                                                                                                                                                                                                                 | C<br>D2.1     |                                                               |                     |
|            | 2                                                                                                              | 6" WIDE SYNTHETIC TURF EDGEBAND AT INFIELD FINES                                                                                                                                                                                                                                                                                                              | D<br>D2.1     |                                                               |                     |
|            | (3)                                                                                                            | BASEBALL PITCHER'S MOUND                                                                                                                                                                                                                                                                                                                                      | B<br>D3.1     |                                                               |                     |
|            |                                                                                                                | HOME PLATE AREA - REFER TO SPECIFICATIONS                                                                                                                                                                                                                                                                                                                     | A,C,E<br>D3.1 |                                                               |                     |
|            | (5)                                                                                                            | BASES - REFER TO SPECIFICATIONS                                                                                                                                                                                                                                                                                                                               | D,F           | SHEET TITLE                                                   |                     |
|            | 6                                                                                                              | BASE PAD LOCATION WITH SINGLE ANCHOR BASE SLEEVE                                                                                                                                                                                                                                                                                                              | D3.1          | MATERIAL AN<br>DETAIL REFEREN                                 |                     |
|            |                                                                                                                | RUNNER'S LANE STRIPING                                                                                                                                                                                                                                                                                                                                        | D3.1          | PLAN                                                          |                     |
|            | (7)                                                                                                            |                                                                                                                                                                                                                                                                                                                                                               | D3.1          | BASEBALL FIE                                                  | LD                  |
| +          | (8)                                                                                                            | COACHES' BOX STRIPING                                                                                                                                                                                                                                                                                                                                         | D3.1          | PROJECT NAME                                                  | нооі                |
|            | (9)                                                                                                            | ON DECK CIRCLE STRIPING                                                                                                                                                                                                                                                                                                                                       | D3.1          | BASEBALL INFIE                                                | LD &                |
|            | (10)                                                                                                           | BASEBALL INFIELD LOGO                                                                                                                                                                                                                                                                                                                                         | D3.2          | SOFTBALL OUTF                                                 |                     |
|            | 11                                                                                                             | SOFTBALL OUTFIELD LOGO                                                                                                                                                                                                                                                                                                                                        | D<br>D3.2     |                                                               |                     |
|            | 12                                                                                                             | OUTFIELD DISTANCE MARKER                                                                                                                                                                                                                                                                                                                                      | G<br>D3.1     | PROJECT ADDRESS                                               |                     |
|            | 13                                                                                                             | 6" WIDE SYNTHETIC TURF EDGEBAND AT NATURAL TURF                                                                                                                                                                                                                                                                                                               | H<br>D3.1     | 850 2ND S <sup>-</sup><br>Brentwood,                          |                     |
|            | 14                                                                                                             | 12" WIDE SYNTHETIC TURF EDGEBAND AT EXISTING FENCE                                                                                                                                                                                                                                                                                                            | M<br>D2.1     | 94513                                                         | CA.                 |
|            |                                                                                                                |                                                                                                                                                                                                                                                                                                                                                               |               | SUBMITTAL                                                     | DATE                |
|            |                                                                                                                |                                                                                                                                                                                                                                                                                                                                                               |               | BID SUBMITTAL                                                 | 05/02/22            |
| +          |                                                                                                                |                                                                                                                                                                                                                                                                                                                                                               |               |                                                               | 03/17/22            |
| +          |                                                                                                                |                                                                                                                                                                                                                                                                                                                                                               |               |                                                               |                     |
|            |                                                                                                                |                                                                                                                                                                                                                                                                                                                                                               |               |                                                               |                     |
|            |                                                                                                                |                                                                                                                                                                                                                                                                                                                                                               |               | NO. REVISIONS                                                 | DATE<br>05/13/22    |
|            |                                                                                                                |                                                                                                                                                                                                                                                                                                                                                               |               | ADDENDUM 2                                                    | 05/25/22            |
| $\langle$  |                                                                                                                |                                                                                                                                                                                                                                                                                                                                                               |               | $\Delta$                                                      |                     |
|            |                                                                                                                |                                                                                                                                                                                                                                                                                                                                                               |               | $\overset{\bigtriangleup}{\wedge}$                            |                     |
|            |                                                                                                                |                                                                                                                                                                                                                                                                                                                                                               |               | $\Delta$                                                      |                     |
|            |                                                                                                                |                                                                                                                                                                                                                                                                                                                                                               |               | DRAWN BY CHECKED                                              | <sub>вү</sub><br>DM |
|            |                                                                                                                |                                                                                                                                                                                                                                                                                                                                                               |               | DATE ISSUED SCALE                                             | =20'-0"             |
| Ň          |                                                                                                                | NORTH                                                                                                                                                                                                                                                                                                                                                         |               | PROJ. NO. 2111100                                             |                     |
|            |                                                                                                                | 0' 10' 20' 40' 60'                                                                                                                                                                                                                                                                                                                                            |               | SHEET NO.                                                     | ^                   |
| $\land$    |                                                                                                                | MATERIAL AND DETA                                                                                                                                                                                                                                                                                                                                             |               | L-L7.1                                                        | $\overline{1}$      |