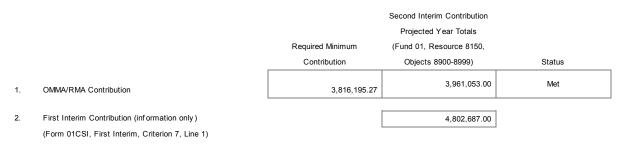

liance with the Contribution Requirement for EC Section 17070.75 - Ongoing and Major Maintenance/Restricted Maintenance Account (OMMA/RMA)

NOTE: EC Section 17070.75 requires the district to deposit into the account a minimum amount equal to or greater than three percent of the total general fund expenditures and other financing uses for that fiscal year. Statute exclude the following resource codes from the total general fund expenditures calculation: 3212, 3213, 3214, 3216, 3218, 3219, 3225, 3226, 3227, 3228, 5316, 5632, 5633, 5634, 7027, and 7690.

DATA ENTRY: Enter the Required Minimum Contribution if First Interim data does not exist. First Interim data that exist will be extracted; otherwise, enter First Interim data into lines 1, if applicable, and 2. All other data are extracted.



If status is not met, enter an X in the box that best describes why the minimum required contribution was not made:

| Not applicable (district does not participate in the Leroy F. Greene School Facilities Act of 1998) |
|-----------------------------------------------------------------------------------------------------|
| Exempt (due to district's small size [EC Section 17070.75 (b)(2)(E)])                               |
| Other (explanation must be provided)                                                                |

Explanation:

(required if NOT met and Other is marked)

## 8. CRITERION: Deficit Spending

STANDARD: Unrestricted deficit spending (total unrestricted expenditures and other financing uses is greater than total unrestricted revenues and other financing sources) a