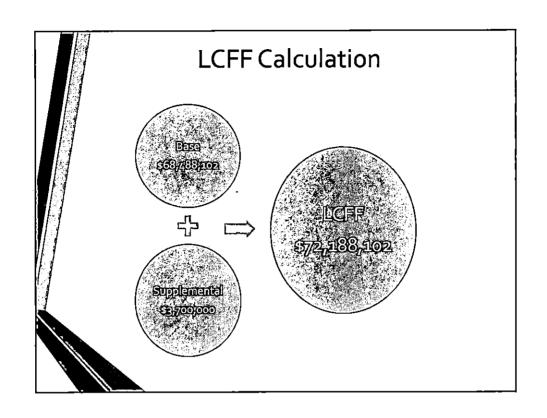

## LCFF/LCAP Base (Core) vs Supplemental

- Base (Core) Grant
  - Generated by all students and can be spent to benefit all students
- Supplemental Grant
  - Generated by unduplicated number of English Learners, students from poverty and students in foster care
  - Intended to provide additional resources primarily for the benefit of the students that generate them
  - LUHSD % of participation is 30.58%
  - Supplemental total budget for 2017-18 \$3,700,000