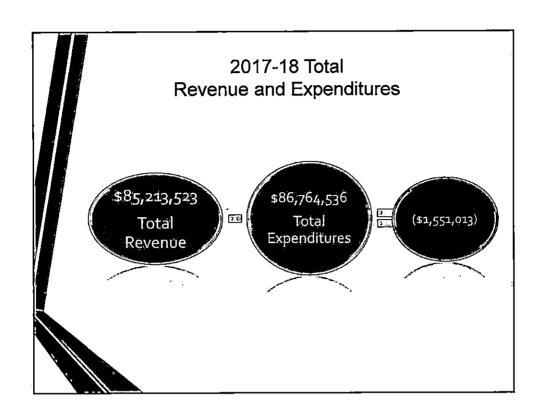

(budgeted in general fund resource 0787)

|                                            | 7-18 Propos                     |                               |                       |                |
|--------------------------------------------|---------------------------------|-------------------------------|-----------------------|----------------|
| as compare                                 | d to 2016-17                    |                               | ctuals                |                |
|                                            | 2016-17<br>Estimated<br>Actuals | 2017-18<br>Proposed<br>Budget | Difference            | *              |
| Local Control Funding Revenue includes EPA | \$70,557,410                    | \$72,635,102                  | _\$2,27 <u>7</u> ,692 | _3 23%         |
| Federal Revenues                           | 2,159,921                       | 1,978,555                     | (181,366),            | 8.40%          |
| Other State Revenues                       | 8,795,374                       | 6,741,580                     | (2,050,794)           | 23.32%         |
| Other Local Revenues                       | 3,926,789                       | 3,655,286                     | (271,503)             | -6.91%         |
| TOTAL REVENUES                             | 495 439 494                     | \$85 213 523                  | /\$225 9711           | -0.26%         |
| Certificated Salaries                      |                                 | \$37,240,291                  |                       |                |
| Classified Salaries                        | 9,641,757                       |                               | 438,494               | 4.55%          |
| Employee Benefits                          | 19,336,763                      | 21,131,524                    | 1,794,761             | 9.28%          |
| Books and Supplies                         | 5,526,579                       | 4,894,827                     |                       | 11,43%         |
| Services & Other                           | ,                               |                               | 1                     |                |
| Operating Expenses                         | 10,081,921_                     | 9,862,748                     | (219,173)             | 2,17%          |
| Capital Outlay                             | 1,457,589                       |                               | (1.196,635)           |                |
| Other_Outgo                                |                                 | 3,357,516                     |                       | 16,39%         |
| Direct Support/Indirect Costs              | (40,000)                        | (63.575)                      | (23.575)              | 1              |
| TOTAL EXPENDITURES                         | \$84,990,359                    | \$86,764,537                  | <b>\$1,774,178</b>    | 2.09%          |
|                                            | ·                               |                               |                       |                |
| OTHER FINANCING SOURCES/US                 |                                 | (\$1,551,013)                 | [\$2,000,149)         |                |
| Transfers In                               | ,<br>,<br>,                     | _ <del>ਹ</del>                | ·                     |                |
| Transfers Out                              | 1,000,000                       | —— —— öʻ                      | \$ (1,000,000)        |                |
| Contributions to/From Restricted           |                                 |                               | 1                     |                |
| TOTAL OTHER FRANCING SOURCES               |                                 | +                             |                       | <del>-</del> - |
| MENDERSON OF THE CHILD                     | (\$550,865)                     | (\$1,551,013)                 | (\$1,000,149)         |                |
| FUND BALANCE RESERVES                      |                                 |                               | _                     |                |
| Beginning Batance, July 1                  | ± \$12,629,236                  | \$12,278,371 <sup>1</sup>     | \$ (550,865)          |                |
| Audity Restatement Adjustments             | + ,,,,                          | 0,                            | s -                   |                |
| Ending Balance, June 30                    | #12 228 274                     | \$10,727,357                  | (\$1.559.013)         |                |