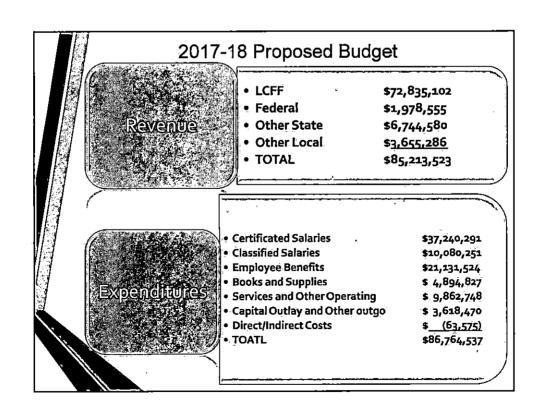

(budgeted in general fund resource 0787)

|                                            | 7-18 Propos                     |                               |                       |                |
|--------------------------------------------|---------------------------------|-------------------------------|-----------------------|----------------|
| as compare                                 | d to 2016-17                    |                               | ctuals                |                |
|                                            | 2016-17<br>Estimated<br>Actuals | 2017-18<br>Proposed<br>Budget | Difference            | *              |
| Local Control Funding Revenue includes EPA | \$70,557,410                    | \$72,635,102                  | _\$2,27 <u>7</u> ,692 | _3 23%         |
| Federal Revenues                           | 2,159,921                       | 1,978,555                     | (181,366),            | 8.40%          |
| Other State Revenues                       | 8,795,374                       | 6,741,580                     | (2,050,794)           | 23.32%         |
| Other Local Revenues                       | 3,926,789                       | 3,655,286                     | (271,503)             | -6.91%         |
| TOTAL REVENUES                             | 495 439 494                     | \$85 213 523                  | /\$225 9711           | -0.26%         |
| Certificated Salaries                      |                                 | \$37,240,291                  |                       |                |
| Classified Salaries                        | 9,641,757                       |                               | 438,494               | 4.55%          |
| Employee Benefits                          | 19,336,763                      | 21,131,524                    | 1,794,761             | 9.28%          |
| Books and Supplies                         | 5,526,579                       | 4,894,827                     |                       | 11,43%         |
| Services & Other                           | ,                               |                               | 1                     |                |
| Operating Expenses                         | 10,081,921_                     | 9,862,748                     | (219,173)             | 2,17%          |
| Capital Outlay                             | 1,457,589                       |                               | (1.196,635)           |                |
| Other_Outgo                                |                                 | 3,357,516                     |                       | 16,39%         |
| Direct Support/Indirect Costs              | (40,000)                        | (63.575)                      | (23.575)              | 1              |
| TOTAL EXPENDITURES                         | \$84,990,359                    | \$86,764,537                  | <b>\$1,774,178</b>    | 2.09%          |
|                                            | ·                               |                               |                       |                |
| OTHER FINANCING SOURCES/US                 |                                 | (\$1,551,013)                 | [\$2,000,149)         |                |
| Transfers In                               | ,<br>,<br>,                     | _ <del>ਹ</del>                | ·                     |                |
| Transfers Out                              | 1,000,000                       | —— —— öʻ                      | \$ (1,000,000)        |                |
| Contributions to/From Restricted           |                                 |                               | 1                     |                |
| TOTAL OTHER FRANCING SOURCES               |                                 | +                             |                       | <del>-</del> - |
| MENDERSON OF THE CHILD                     | (\$550,865)                     | (\$1,551,013)                 | (\$1,000,149)         |                |
| FUND BALANCE RESERVES                      |                                 |                               | _                     |                |
| Beginning Batance, July 1                  | ± \$12,629,236                  | \$12,278,371 <sup>1</sup>     | \$ (550,865)          |                |
| Audity Restatement Adjustments             | + ,,,,                          | 0,                            | s -                   |                |
| Ending Balance, June 30                    | #12 228 274                     | \$10,727,357                  | (\$1.559.013)         |                |