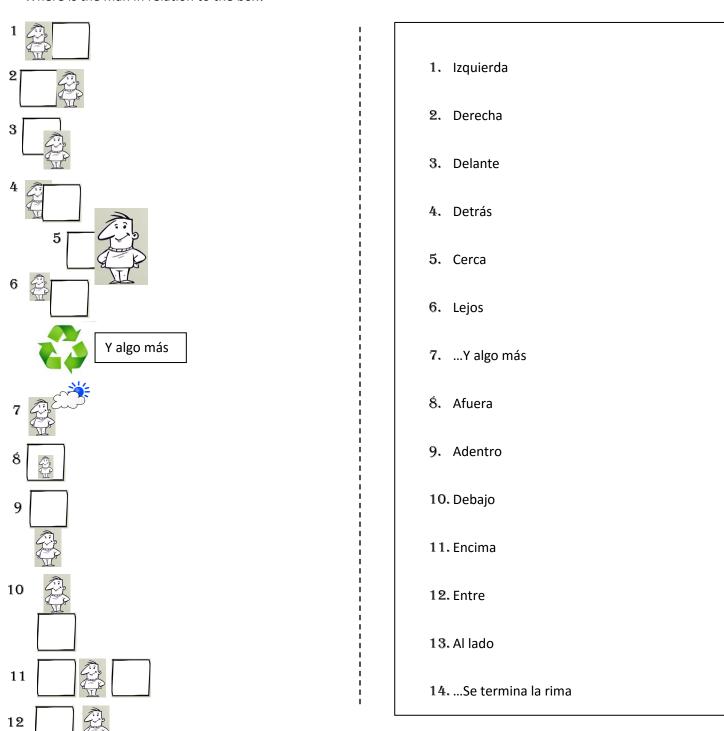

To use this resource, first fold it in half along the dotted lines, second decide how you want to study! Level 1 would be to look at the side with the words and see if you can translate them into English. Level 2 would be looking at the side with the pictures and seeing if you can remember how to say it in Spanish. Good luck! If you have any questions or suggestions please comment below the video. You can also contact me via my facebook page: <a href="https://www.facebook.com/ProfeChronister/">https://www.facebook.com/ProfeChronister/</a>

Where is the man in relation to the box?